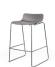

**Baja** Chairs

When you want to feel the room and fill the room, there's Baja™. Its comfort, customization, features and function will stand out – all while blending in – and echo the vibe of any space with subtle sophistication.

# features

- Scale and sculpture offer a roomier, more comfortable sit
- Seamless design and broad collection create cohesion in any space
- Residential-inspired features and options, including standard and low-back stools
- Responsive, single-piece shell offers 18 degrees of backrest flex
- Bases include wire rod, wire rod stool and 4-leg with casters or glides
- Upholstery available in thousands of textiles, including bleach-cleanable ontions
- Choose from 14 shell colors, three arm pad colors, two wire rod and three
  4-leg finishes
- Stackable on the floor or on a cart for quick clean-up and easy storage
- 300 lb weight capacity warranty

### statement of line

Four Leg

Wire Rod

**Standard Stool** 

Low Stool