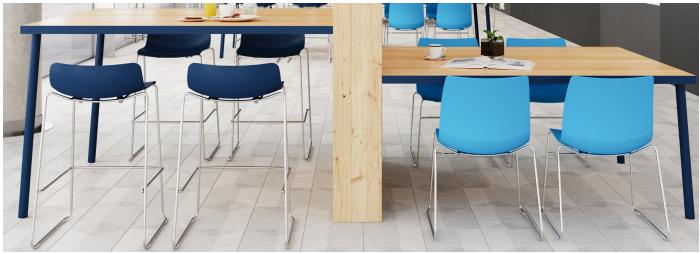

**Baja** Chairs

When you want to feel the room and fill the room, there's Baja™. Its comfort, customization, features and function will stand out – all while blending in – and echo the vibe of any space with subtle sophistication.

# features

- Scale and sculpture offer a roomier, more comfortable sit
- Seamless design and broad collection create cohesion in any space
- Residential-inspired features and options, including standard and low-back stools
- Responsive, single-piece shell offers 18 degrees of backrest flex
- Bases include wire rod, wire rod stool and 4-leg with casters or glides
- Upholstery available in thousands of textiles, including bleach-cleanable ontions
- Choose from 14 shell colors, three arm pad colors, two wire rod and three
  4-leg finishes
- Stackable on the floor or on a cart for quick clean-up and easy storage
- 300 lb weight capacity warranty