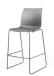

**Baja** Chairs

When you want to feel the room and fill the room, there's Baja™. Its comfort, customization, features and function will stand out – all while blending in – and echo the vibe of any space with subtle sophistication.

# features

- Scale and sculpture offer a roomier, more comfortable sit
- Seamless design and broad collection create cohesion in any space
- Residential-inspired features and options, including standard and low-back stools
- Responsive, single-piece shell offers 18 degrees of backrest flex
- Bases include wire rod, wire rod stool and 4-leg with casters or glides
- Upholstery available in thousands of textiles, including bleach-cleanable ontions
- Choose from 14 shell colors, three arm pad colors, two wire rod and three
  4-leg finishes
- Stackable on the floor or on a cart for quick clean-up and easy storage
- 300 lb weight capacity warranty

### statement of line

Four Leg

Wire Rod

**Standard Stool** 

Low Stool