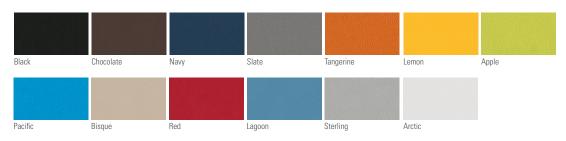

# features

- Scale and sculpture offer a roomier, more comfortable sit
- Seamless design and broad collection create cohesion in any space
- Residential-inspired features and options, including standard and low-back stools
- Responsive, single-piece shell offers 18 degrees of backrest flex
- Bases include wire rod, wire rod stool and 4-leg with casters or glides
- Upholstery available in thousands of textiles, including bleach-cleanable ontions
- Choose from 14 shell colors, three arm pad colors, two wire rod and three
  4-leg finishes
- Stackable on the floor or on a cart for quick clean-up and easy storage
- 300 lb weight capacity warranty

## plastic finishes

### Color Disclaimer

Please order actual material samples for specifying purposes. Color accuracy is not guaranteed with these images.