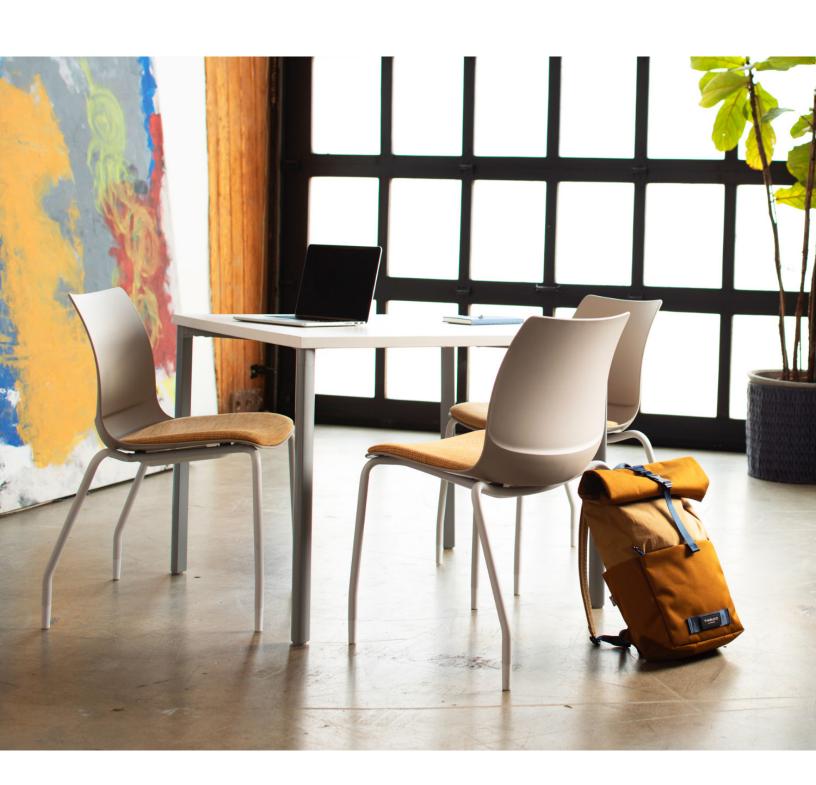

**Baja** Chairs

When you want to feel the room and fill the room, there's Baja™. Its comfort, customization, features and function will stand out – all while blending in – and echo the vibe of any space with subtle sophistication.

# features

- Scale and sculpture offer a roomier, more comfortable sit
- Seamless design and broad collection create cohesion in any space
- Residential-inspired features and options, including standard and low-back stools
- Responsive, single-piece shell offers 18 degrees of backrest flex
- Bases include wire rod, wire rod stool and 4-leg with casters or glides
- Upholstery available in thousands of textiles, including bleach-cleanable ontions
- Choose from 14 shell colors, three arm pad colors, two wire rod and three
  4-leg finishes
- Stackable on the floor or on a cart for quick clean-up and easy storage
- 300 lb weight capacity warranty