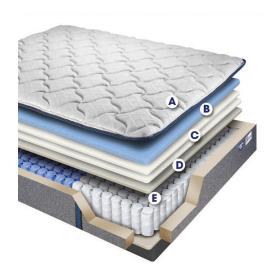

## features

- A) Antimicrobial Fibers Reduces allergy triggers.
- B) ULTRA SOFT Quilted ComfortFlex Foam Provides exceptional comfort.
- C) Quilted ComfortFlex Foam Provides exceptional comfort.
- **D) ComfortFlex Foam -** Provides support to relieve pressure points.
- **E) Individually Wrapped Spring Coils** Enhance the lumbar support while also providing pressure relieving sleep.
- \*Medium Firm mattress type