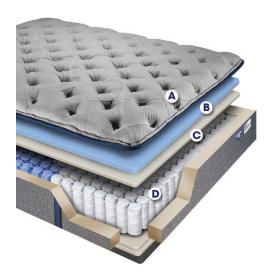

## features

- A) Antimicrobial Fibers Reduces allergy triggers.
- B) Quilted ComfortFlex Foam Provides exceptional comfort.
- C) ComfortFlex Foam Provides support to relieve pressure points.
- **D) Individually Wrapped Spring Coils** Enhance the lumbar support while also providing pressure relieving sleep.
- \*Firm mattress type