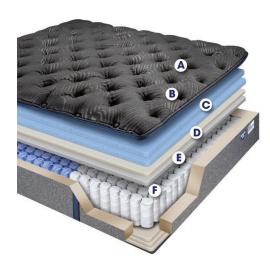

## features

- A) Antimicrobial Fibers Reduces allergy triggers.
- B) ULTRA SOFT Quilted ComfortFlex Foam Provides exceptional comfort.
- C) Quilted ComfortFlex Foam Provides exceptional comfort.
- **D) ComfortFlex Foam -** Provides support to relieve pressure points.
- **E) SLEEP SHIELD -** Provides added relief and body contour for maximum comfort levels.
- **F) Individually Wrapped Spring Coils** Enhance the lumbar support while also providing pressure relieving sleep.
- \*Soft mattress type