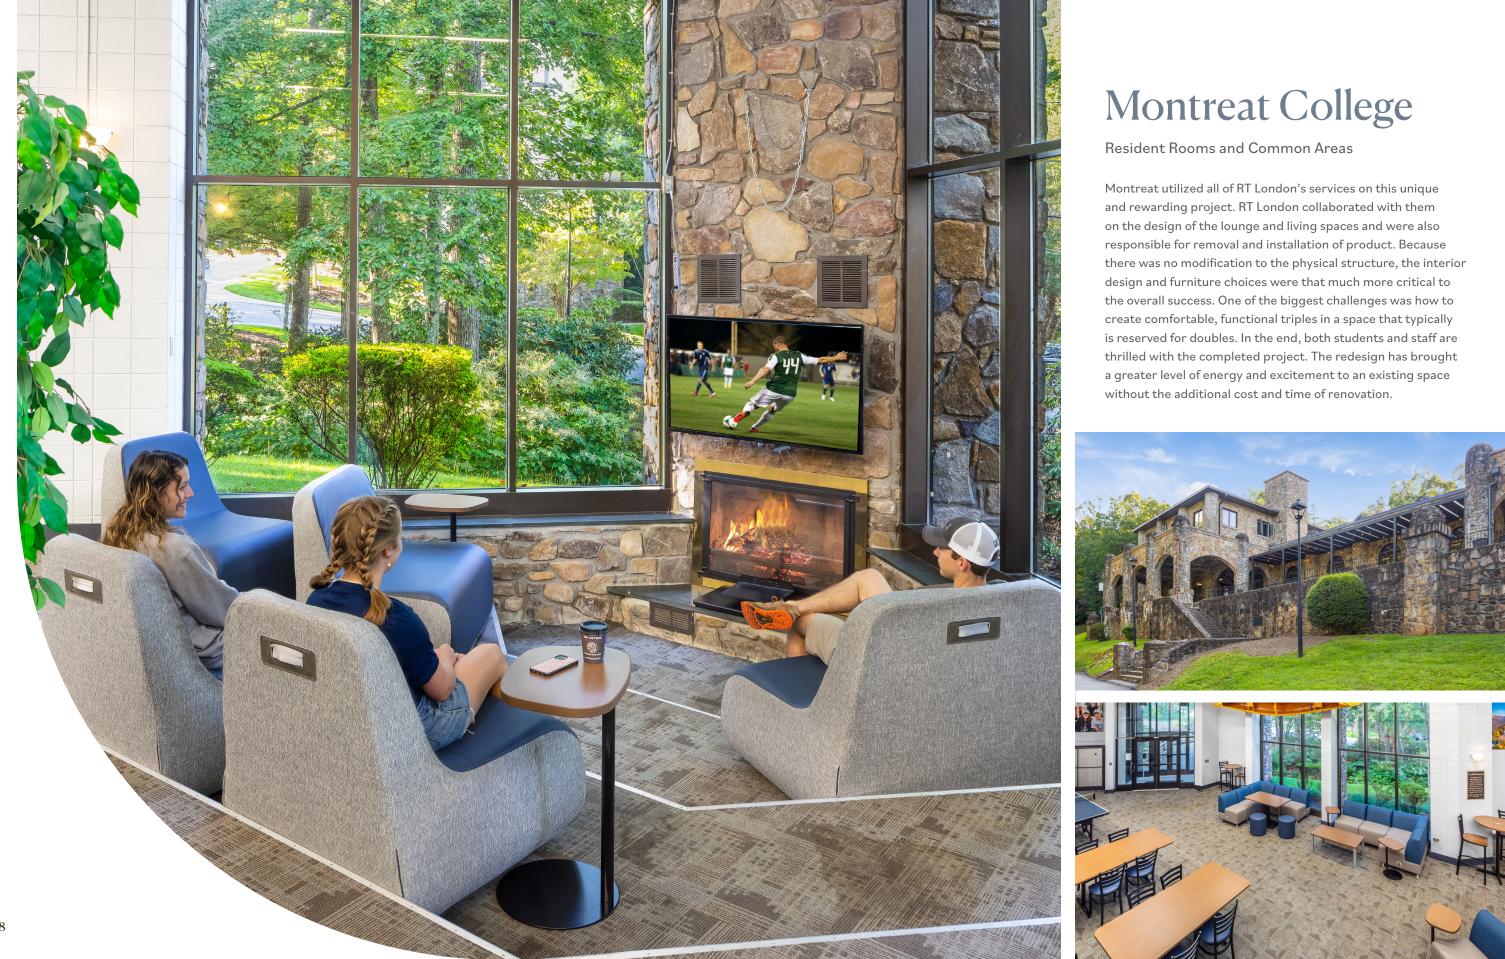

Location:Year Completed:Montreat, NC2023 - Renovation

Scope: 518 Room Furniture Sets Common Areas

Services Provided: Design Custom Solutions

Ser.

Products: Griffin Beds Essentials Casegoods Lucy Lounge Lotus Lounge Morris Tables Melissa Anne Chairs