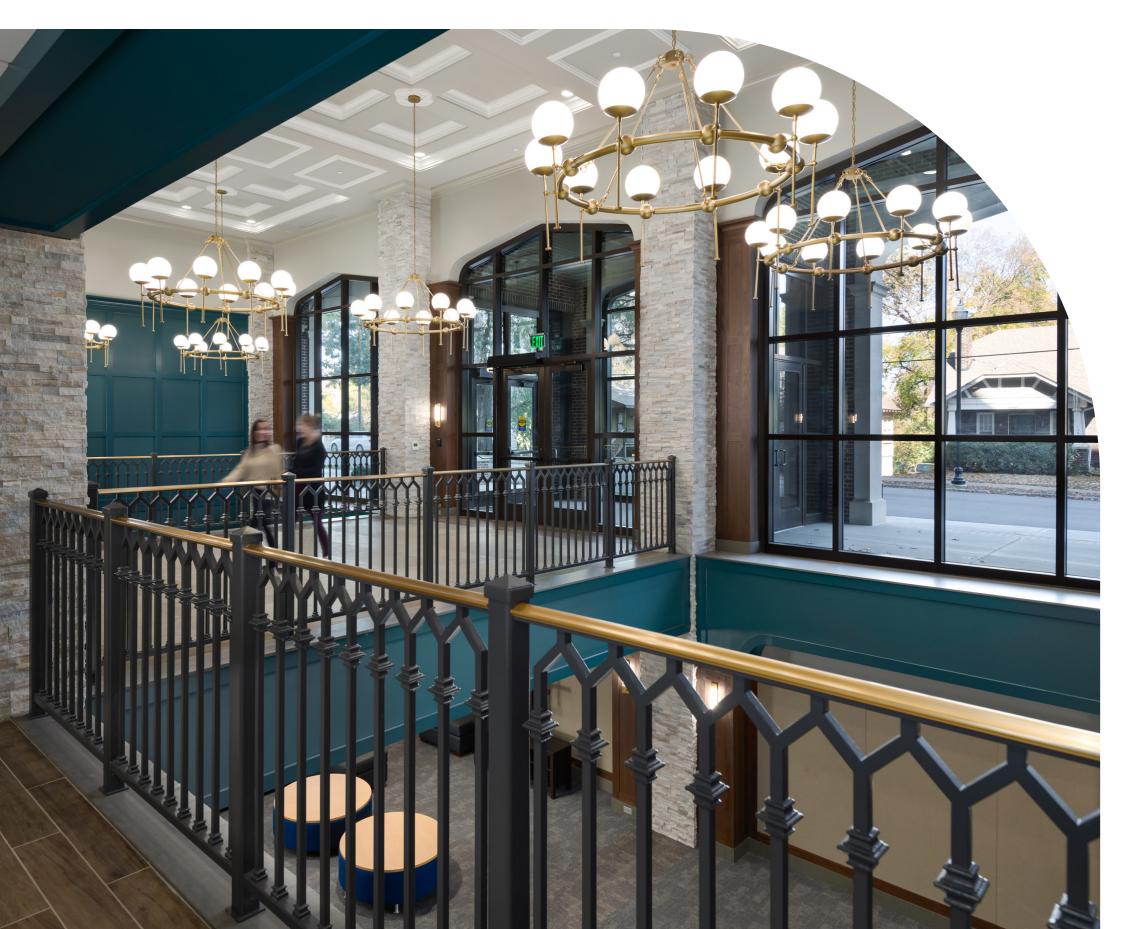

## **Belmont University**

Caldwell Hall

In Caldwell Hall, a 600 bed facility with suite-style apartments—which are trending at universities today—demonstrates the RT London breadth of line. As a longstanding customer for over 25 years, they still have beds in service from their first order. The building features private bedrooms in apartment-style living with a multitude of amenities such as a fitness center, flexible basement space and vending area, a unique two-story lobby featuring study and gathering areas, and two exterior courtyards. The structure was built with the same high-performance environmental standards as other Belmont University projects.

Location: Nashville, TN **Year Completed:** 2021 - New Build

**Scope:** 607 Room Furniture Sets Suite-Style Apartment Units Common Areas

**Services Provided:** Design Installation Custom Solutions

Products: Tool-free beds Custom RH Custom RH Series Casegoods Lotus Lounge Baxter Lounge Doozie Lounge Brady Tables Media Cabinets Sadie Chairs