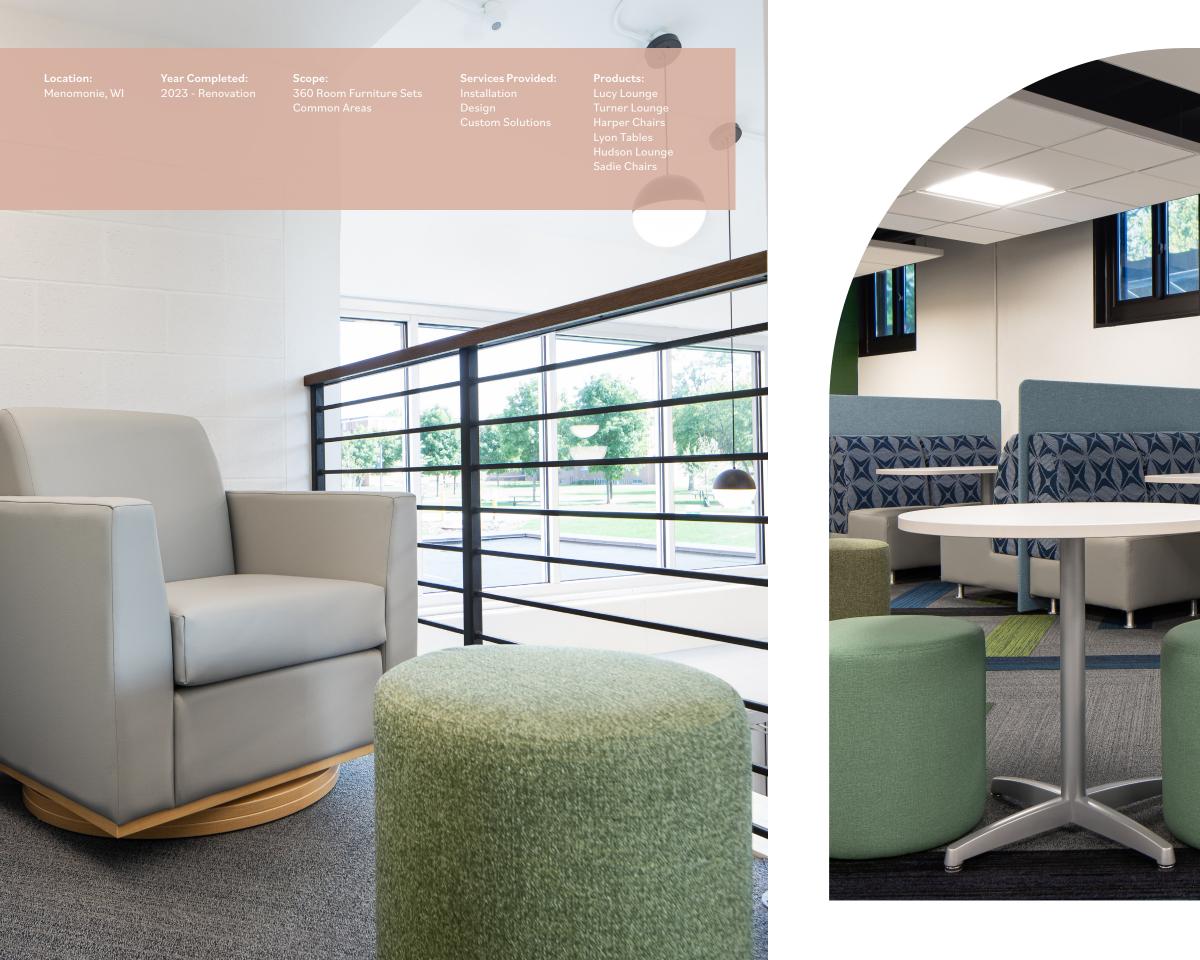

## University of Wisconsin-Stout

#### South Hall

With this major residential hall renovation, RT London not only provided the lounge furniture and textile specs, they also led the space planning. UW Stout set a goal for the common areas to foster more connection and community, and RT London delivered.