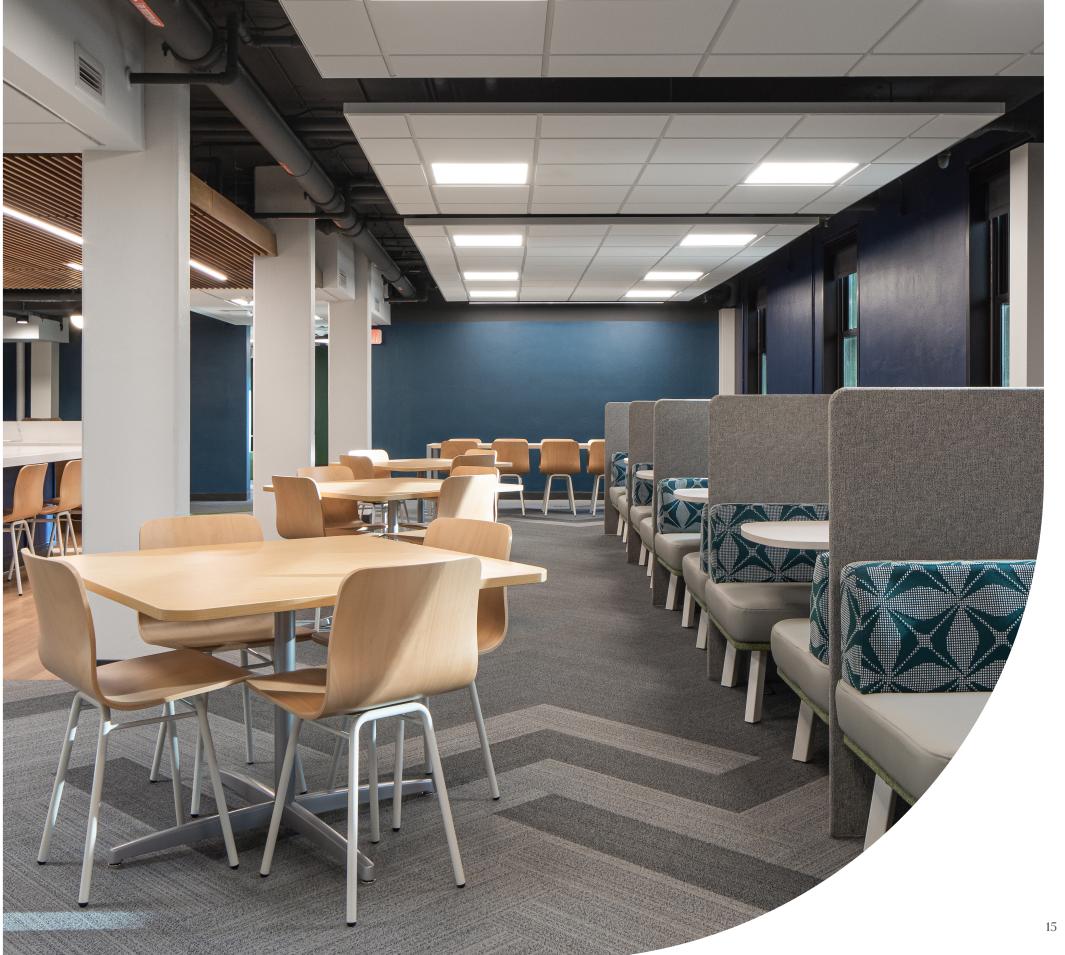

## University of Wisconsin-Stout

#### South Hall

With this major residential hall renovation, RT London not only provided the lounge furniture and textile specs, they also led the space planning. UW Stout set a goal for the common areas to foster more connection and community, and RT London delivered.