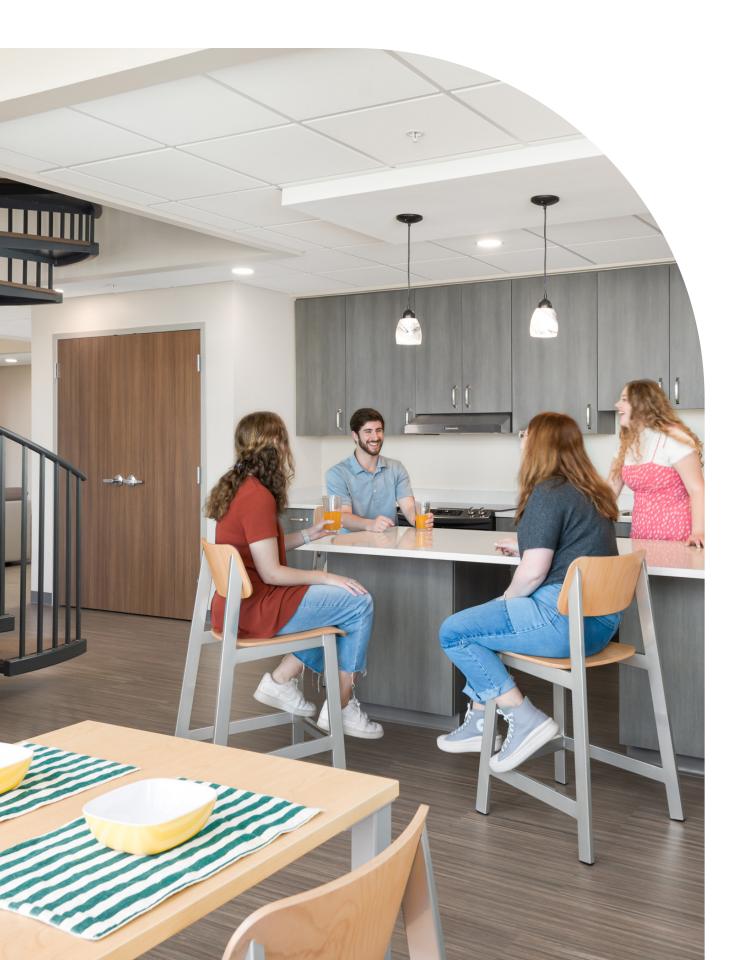

## **Belmont University**

Caldwell Hall

In Caldwell Hall, a 600 bed facility with suite-style apartments—which are trending at universities today—demonstrates the RT London breadth of line. As a longstanding customer for over 25 years, they still have beds in service from their first order. The building features private bedrooms in apartment-style living with a multitude of amenities such as a fitness center, flexible basement space and vending area, a unique two-story lobby featuring study and gathering areas, and two exterior courtyards. The structure was built with the same high-performance environmental standards as other Belmont University projects.

Location: Nashville, TN **Year Completed:** 2021 - New Build

**Scope:** 607 Room Furniture Sets Suite-Style Apartment Units Common Areas

**Services Provided:** Design Installation Custom Solutions

Products: Tool-free beds Custom RH Custom RH Series Casegoods Lotus Lounge Baxter Lounge Doozie Lounge Brady Tables Media Cabinets Sadie Chairs