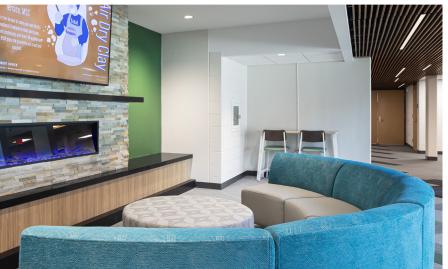

## University of Wisconsin-Stout

#### South Hall

With this major residential hall renovation, RT London not only provided the lounge furniture and textile specs, they also led the space planning. UW Stout set a goal for the common areas to foster more connection and community, and RT London delivered.