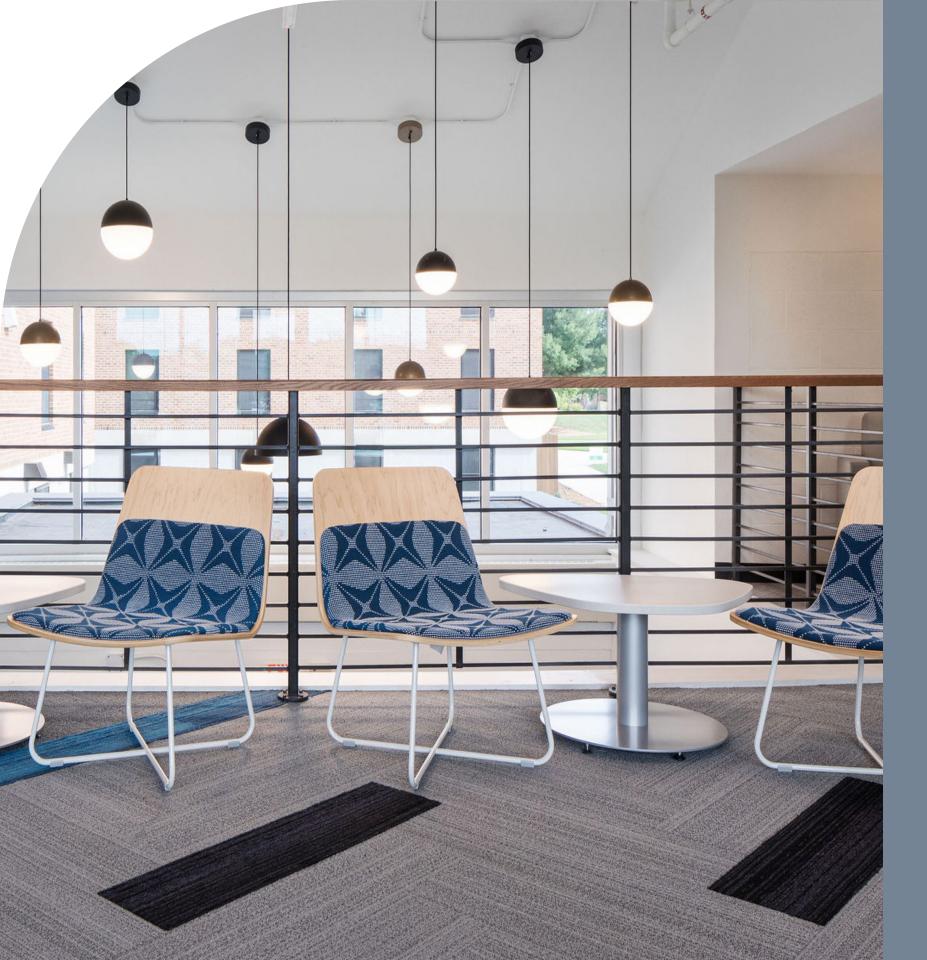

## University of Wisconsin-Stout

#### South Hall

With this major residential hall renovation, RT London not only provided the lounge furniture and textile specs, they also led the space planning. UW Stout set a goal for the common areas to foster more connection and community, and RT London delivered.