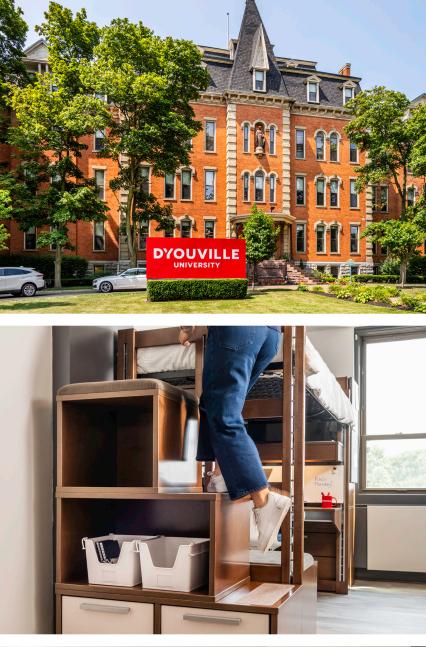

### D'Youville University

Madonna Hall Suites and Marguerite Hall

RELDING OF THE UNIV

As a new client with developing housing on campus, RT London helped curate solutions for two different residence hall types, traditional dual-occupancy rooms in Madonna Hall and suite-style units for upper-classman in Marguerite Hall.

**Location:** Buffalo, New York

Year Completed:Scope:2021 & 2022 Renovation31 Sets Marguerite Hall<br/>28 Sets Madonna Hall

**Services Provided:** Design Custom Solutions

**Products:** Adapt Beds and Casegoods Westwood Fremont Lotus Lounge Baxter Lounge Doozie Lounge