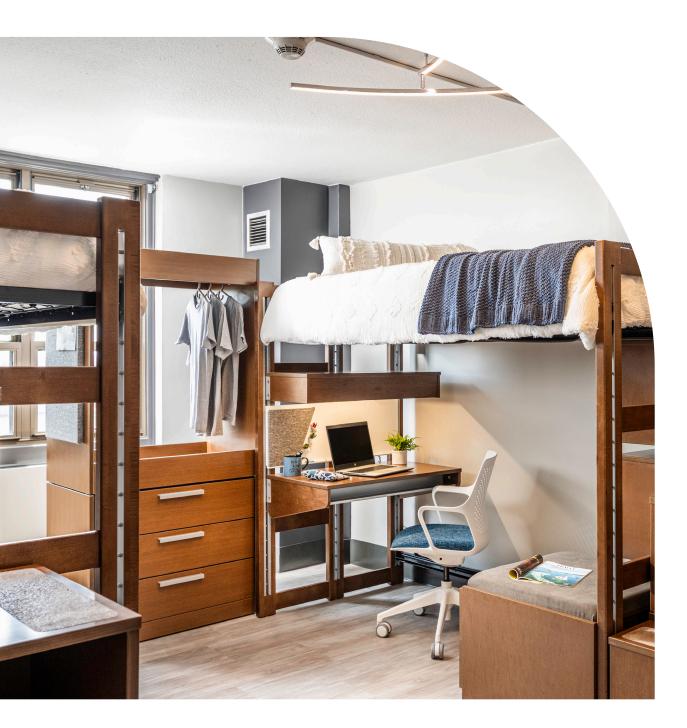

### D'Youville University

Madonna Hall Suites and Marguerite Hall

RELDING OF THE UNIV

As a new client with developing housing on campus, RT London helped curate solutions for two different residence hall types, traditional dual-occupancy rooms in Madonna Hall and suite-style units for upper-classman in Marguerite Hall.

**Location:** Buffalo, New York

Year Completed:Scope:2021 & 2022 Renovation31 Sets Marguerite Hall<br/>28 Sets Madonna Hall

**Services Provided:** Design Custom Solutions

**Products:** Adapt Beds and Casegoods Westwood Fremont Lotus Lounge Baxter Lounge Doozie Lounge