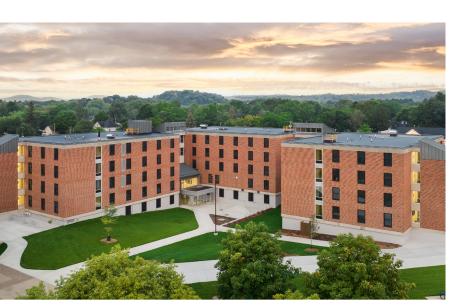

## **Belmont University**

Caldwell Hall

In Caldwell Hall, a 600 bed facility with suite-style apartments—which are trending at universities today—demonstrates the RT London breadth of line. As a longstanding customer for over 25 years, they still have beds in service from their first order. The building features private bedrooms in apartment-style living with a multitude of amenities such as a fitness center, flexible basement space and vending area, a unique two-story lobby featuring study and gathering areas, and two exterior courtyards. The structure was built with the same high-performance environmental standards as other Belmont University projects.

Location: Nashville, TN **Year Completed:** 2021 - New Build

**Scope:** 607 Room Furniture Sets Suite-Style Apartment Units Common Areas

**Services Provided:** Design Installation Custom Solutions

Products: Tool-free beds Custom RH Custom RH Series Casegoods Lotus Lounge Baxter Lounge Doozie Lounge Brady Tables Media Cabinets Sadie Chairs