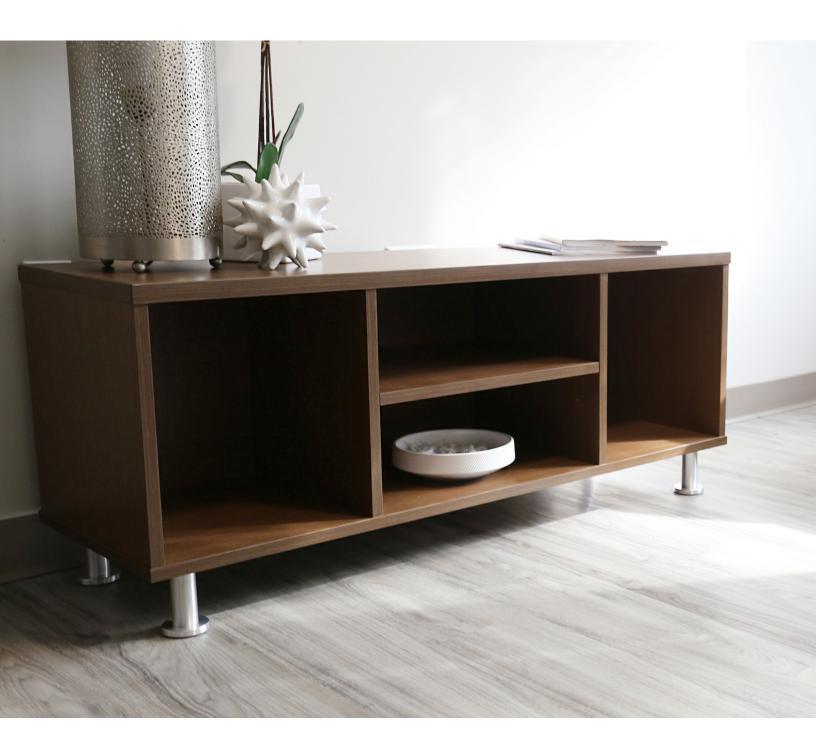

### features

- Veneer plywood or laminate with matching PVC edge band. •
- Bookcase has adjustable shelves. .
- Fixed back panel and grommet for cord management. •
- Bar or loop pull available on doors, if specified. •

### statement of line

4-Box Storage Unit

6-Box Storage Unit

10-Box Storage Unit

5-Box Storage Tower 2-Door Media

Shipped assembled.

Premium finishes available.

Choice of wood, round metal, or square metal feet for media cabinets.