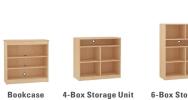

### statement of line

4-Box Storage Unit

6-Box Storage Unit

10-Box Storage Unit

5-Box Storage Tower 2-Door Media

Shipped assembled.

Premium finishes available.

Choice of wood, round metal, or square metal feet for media cabinets.