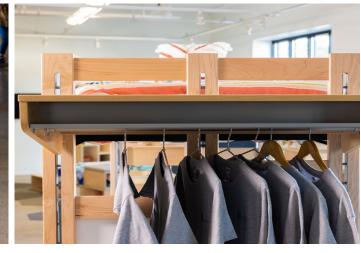

- Adjustable worksurface allows for multiple heights and allows a student to move around their room for the best experience. It can also be used as additional wardrobe storage.
- Optional hanging bar and pencil tray can be added to the worksurface for a fully functional unit.
- Additional modular pieces such as the cubbies, storage cart and tray give the student not only more storage, but also more versatility in their space.
- Tackable panels add privacy and personalization.
- Lounge chair and stool provide a comfortable place to relax while keeping the same aesthetics of the bed furniture.