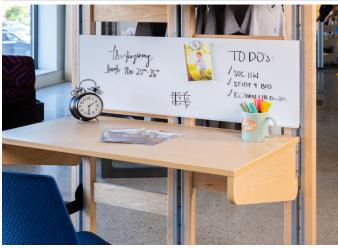

- Adjustable worksurface allows for multiple heights and allows a student to move around their room for the best experience. It can also be used as additional wardrobe storage.
- Optional hanging bar and pencil tray can be added to the worksurface for a fully functional unit.
- Additional modular pieces such as the cubbies, storage cart and tray give the student not only more storage, but also more versatility in their space.
- Tackable panels add privacy and personalization.
- Lounge chair and stool provide a comfortable place to relax while keeping the same aesthetics of the bed furniture.