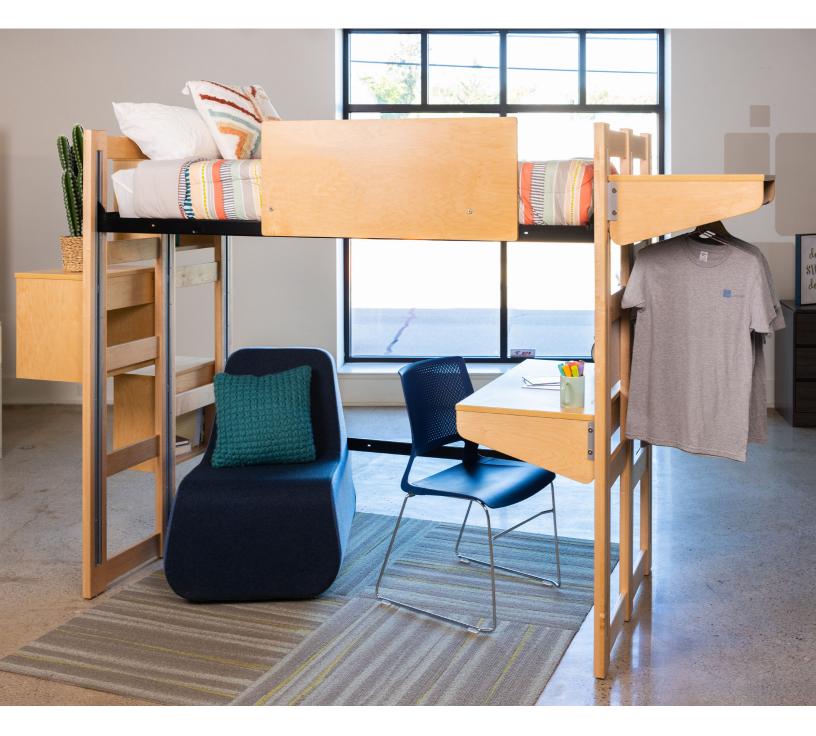

Evolve II helps students balance their social and academic needs by providing adaptive, modular pieces that can move with the user as their priorities shift through the semester.

## features

- Evolve II consists of innovative furniture pieces that serve multiple functions; each segment is easy to move or reconfigure, provides ample storage options, and offers students a variety of places to study.
- Constructed using veneer with PVC edge banding in maple or oak.
- Height adjustable bed; 7 bed deck heights on the single bed and 19 bed deck heights on the studio bed.
- Deck: spring or 3-piece wood.
- Double sided pin channel allows for the worksurface and cubbies to be placed on either side of the headboard and footboard.
- 3-drawer chest includes integral pulls and allows for a stacking wardrobe with an integrated safety clip at rear.

- Adjustable worksurface allows for multiple heights and allows a student to move around their room for the best experience. It can also be used as additional wardrobe storage.
- Optional hanging bar and pencil tray can be added to the worksurface for a fully functional unit.
- Additional modular pieces such as the cubbies, storage cart and tray give the student not only more storage, but also more versatility in their space.
- Tackable panels add privacy and personalization.
- Lounge chair and stool provide a comfortable place to relax while keeping the same aesthetics of the bed furniture.