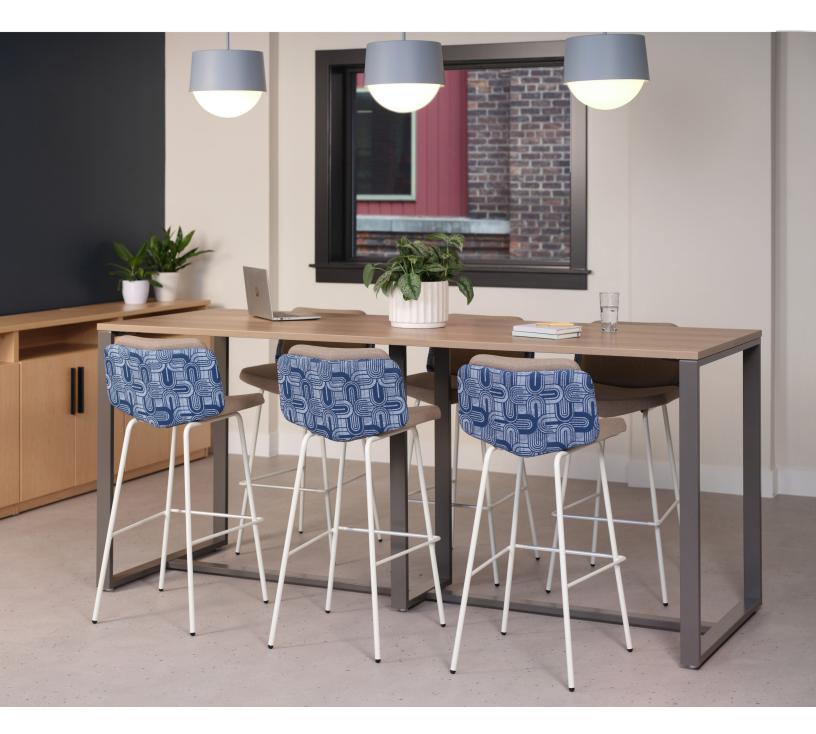

The Summit Communal Table is a versatile, modern piece built to last. Perfect for collaborative work or dining, it's a timeless addition to any space.

### features

- Laminate top with 3mm matching PVC edgeband
- Steel powdercoated base
- Adjustable nylon glides

- Available in dining, counter, and bar height
- Center base present for added support on 84" and 96" tables
- Shipped ready to assemble