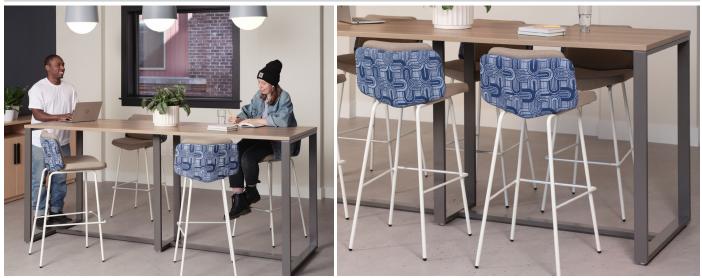

The Summit Communal Table is a versatile, modern piece built to last. Perfect for collaborative work or dining, it's a timeless addition to any space.

### features

- Laminate top with 3mm matching PVC edgeband
- Steel powdercoated base
- Adjustable nylon glides

- Available in dining, counter, and bar height
- Center base present for added support on 84" and 96" tables
- Shipped ready to assemble