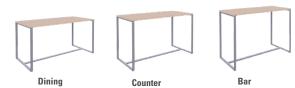

### features

- Laminate top with 3mm matching PVC edgeband
- Steel powdercoated base
- Adjustable nylon glides

- Available in dining, counter, and bar height
- Center base present for added support on 84" and 96" tables
- Shipped ready to assemble

#### statement of line