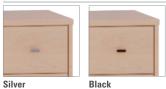

## pull finishes

#### features

- Hardwood veneer plywood with engineered wood core.
- Full extension, smooth glide drawer slides.
- Legs are mounted with decorative bolt and nut hardware, in black or silver.
- Choose between black or silver contemporary "T" pulls.