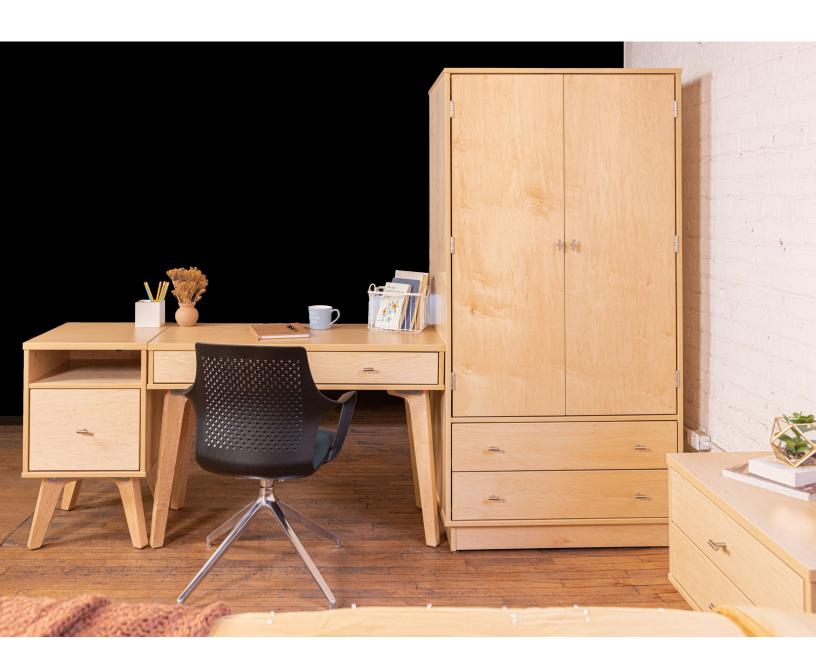

Crafted to last, Fremont has a design that will never go out of style. The contemporary, yet simple wood design of Fremont provides a warm, residential feel, and will bring a modern touch to any room setting.

#### features

- Hardwood veneer plywood with engineered wood core.
- Full extension, smooth glide drawer slides.
- Legs are mounted with decorative bolt and nut hardware, in black or silver.
- Choose between black or silver contemporary "T" pulls.