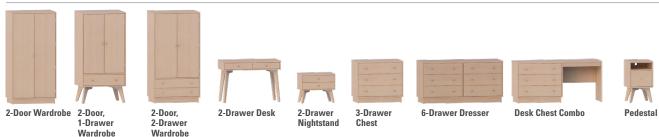

Crafted to last, Fremont has a design that will never go out of style. The contemporary, yet simple wood design of Fremont provides a warm, residential feel, and will bring a modern touch to any room setting.





# **Fremont**



#### features

- Hardwood veneer plywood with engineered wood core.
- Full extension, smooth glide drawer slides.
- Legs are mounted with decorative bolt and nut hardware, in black or silver.
- Choose between black or silver contemporary "T" pulls.

- Left or right configuration for Desk Chest Combo.
- Choose between Plinth or Leg base.

### statement of line



## pull finishes



### wood finishes



### **Color Disclaimer**

Please order actual material samples for specifying purposes. Color accuracy is not guaranteed with these images.