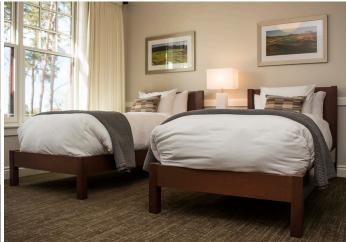

### features

- Comprehensive offering. Designed to support a wide variety of needs and provide a cohesive look throughout.
- Provides a warm, residential look and feel.
- Crafted using solid maple accents, recessed hardwood veneer plywood panels and a laminate top for durability.
- Built to last using glue and dowel construction method.
- Sleek black metal drawer pulls provide a contemporary aesthetic.
- Twin, full, queen and king bed sizes available.