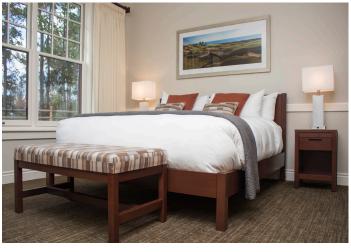

### features

- Comprehensive offering. Designed to support a wide variety of needs and provide a cohesive look throughout.
- Provides a warm, residential look and feel.
- Crafted using solid maple accents, recessed hardwood veneer plywood panels and a laminate top for durability.
- Built to last using glue and dowel construction method.
- Sleek black metal drawer pulls provide a contemporary aesthetic.
- Twin, full, queen and king bed sizes available.