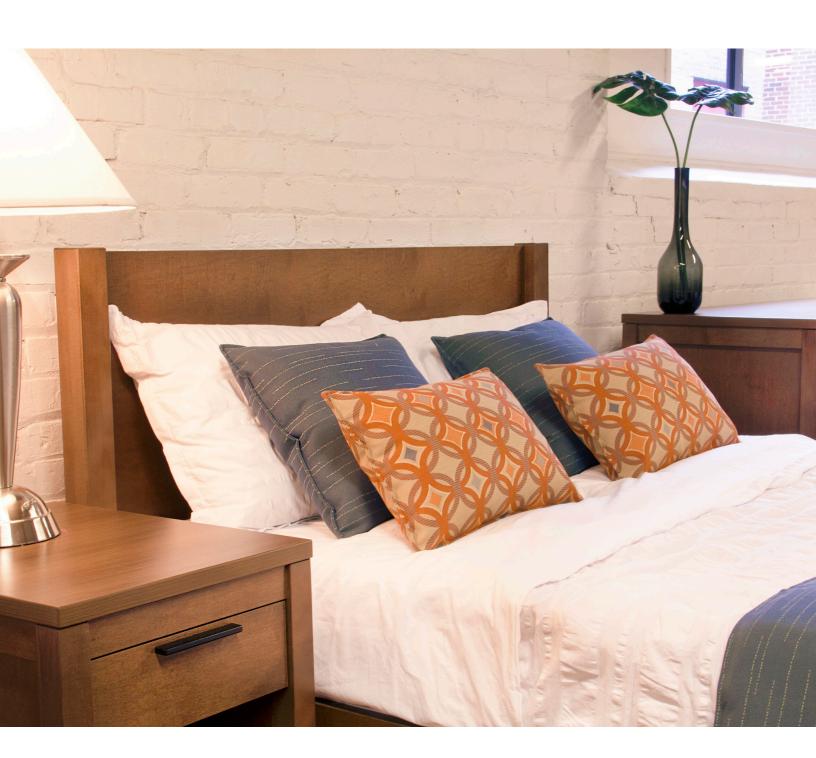

### features

- Comprehensive offering. Designed to support a wide variety of needs and provide a cohesive look throughout.
- Provides a warm, residential look and feel.
- Crafted using solid maple accents, recessed hardwood veneer plywood panels and a laminate top for durability.
- Built to last using glue and dowel construction method.
- Sleek black metal drawer pulls provide a contemporary aesthetic.
- Twin, full, queen and king bed sizes available.