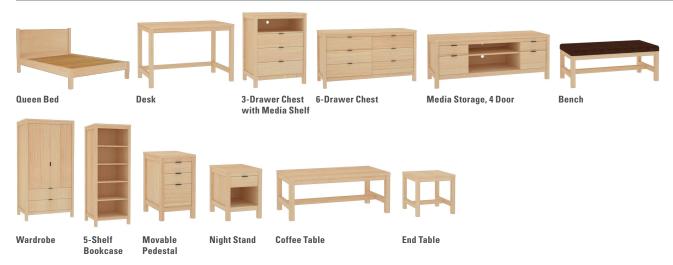

# Westwood





### features

- Comprehensive offering. Designed to support a wide variety of needs and provide a cohesive look throughout.
- Provides a warm, residential look and feel.
- Crafted using solid maple accents, recessed hardwood veneer plywood panels and a laminate top for durability.
- Built to last using glue and dowel construction method.
- Sleek black metal drawer pulls provide a contemporary aesthetic.
- Twin, full, queen and king bed sizes available.

## statement of line



# wood finishes



### Color Disclaimer

Please order actual material samples for specifying purposes. Color accuracy is not guaranteed with these images.