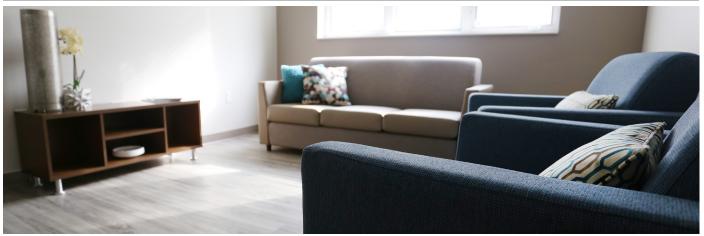

### statement of line

5-Box Storage Tower 2-Door Media

Shipped assembled.

Premium finishes available.

Choice of wood, round metal, or square metal feet for media cabinets.

pull and feet selections