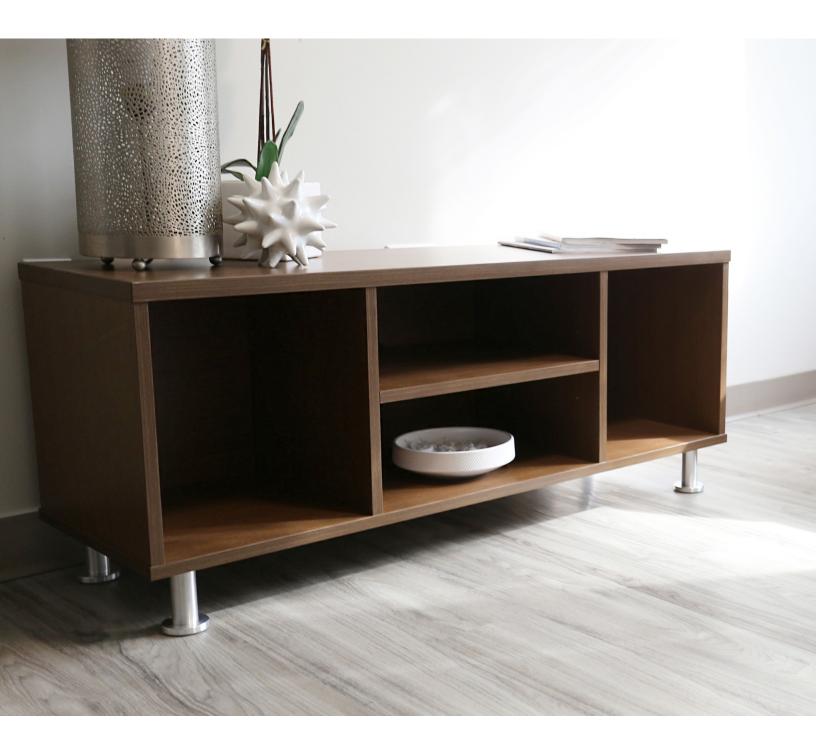

#### features

- Veneer plywood or laminate with matching PVC edge band. •
- Bookcase has adjustable shelves. .
- Fixed back panel and grommet for cord management. •
- Bar or loop pull available on doors, if specified. •

### statement of line

5-Box Storage Tower 2-Door Media

Shipped assembled.

Premium finishes available.

Choice of wood, round metal, or square metal feet for media cabinets.

pull and feet selections