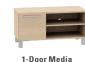

### statement of line

5-Box Storage Tower 2-Door Media

Shipped assembled.

Premium finishes available.

Choice of wood, round metal, or square metal feet for media cabinets.

pull and feet selections