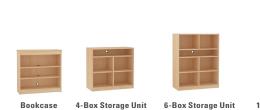

### statement of line

5-Box Storage Tower 2-Door Media

Shipped assembled.

Premium finishes available.

Choice of wood, round metal, or square metal feet for media cabinets.

pull and feet selections