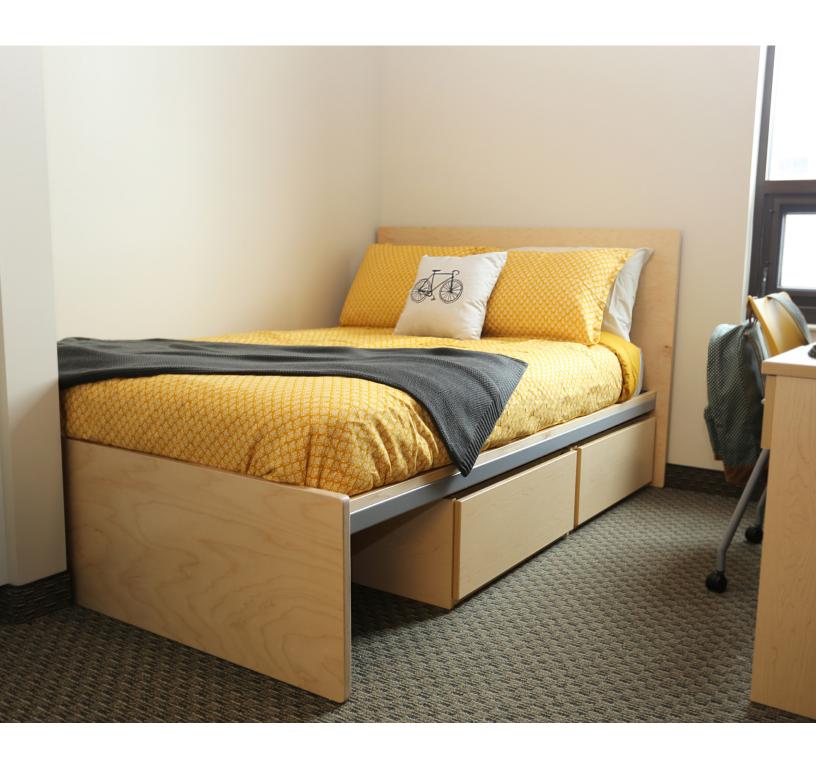

## **Alcove**

## features

- Clean lines and metal accents combine to create a contemporary aesthetic.
- Essentials stacking drawers tuck beneath bed for a space-saving solution.
- Twin, full, and queen bed sizes available.

- Headboard and footboard crafted using veneer plywood with decorative metal and wood trim side rails.
- Bed wings available as a custom request. Please contact your local rep or customer service for further information.