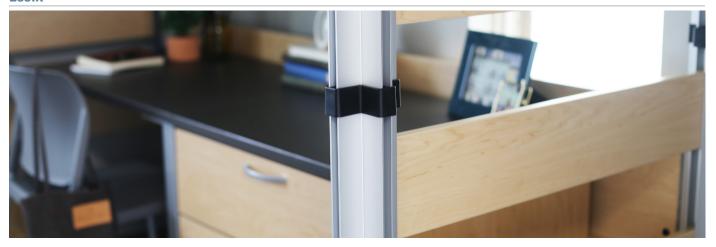

#### features

- Material options: choose from hardwood veneer plywood or laminate with engineered wood core.
- Contemporary design. Clean, crisp lines and metal accents create a modern Accessories available: Decorative Rail, Guard Rail, Ladder and Metal Shelves aesthetic that students love.
- Bed is height-adjustable and can be bunked or lofted without tools.
- Integrated coupler at every post assures a secure connection with no loose hardware to manage.