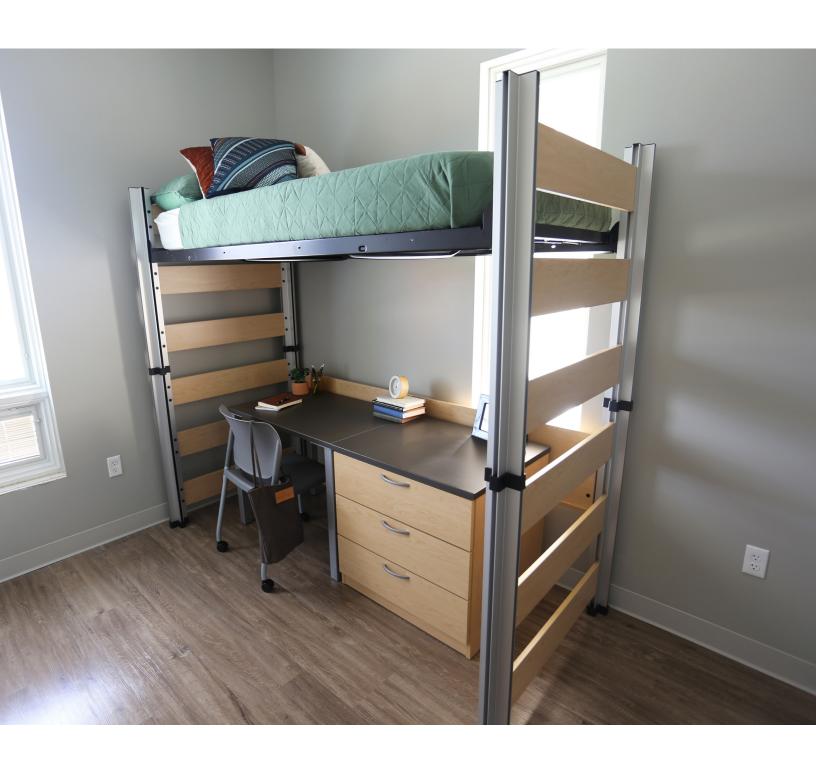

#### features

- Material options: choose from hardwood veneer plywood or laminate with engineered wood core.
- Contemporary design. Clean, crisp lines and metal accents create a modern Accessories available: Decorative Rail, Guard Rail, Ladder and Metal Shelves aesthetic that students love.
- Bed is height-adjustable and can be bunked or lofted without tools.
- Integrated coupler at every post assures a secure connection with no loose hardware to manage.