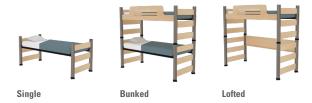

## **Essix**



#### features

- Material options: choose from hardwood veneer plywood or laminate with engineered wood core.
- Contemporary design. Clean, crisp lines and metal accents create a modern Accessories available: Decorative Rail, Guard Rail, Ladder and Metal Shelves aesthetic that students love.
- Bed is height-adjustable and can be bunked or lofted without tools.
- Integrated coupler at every post assures a secure connection with no loose hardware to manage.

### statement of line



# finishes



#### **Color Disclaimer**

Please order actual material samples for specifying purposes. Color accuracy is not guaranteed with these images.