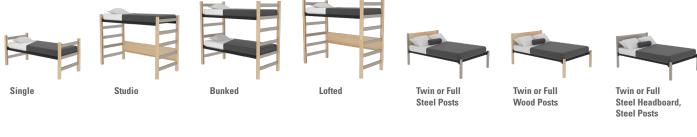

# **Maxwell**



#### features

- Available in adjustable or fixed, residential-style beds.
- Beautiful mix of wood and metal materials create a contemporary, yet classic
- Designed to meet the needs of the most demanding environments. Crafted using 1" hardwood veneer plywood sides with ¾" back panel.
- Height adjustable bed deck on all adjustable beds. One-piece pin channel allows bed deck to be supported at eleven different heights with tool-free

adjustment.

- The fixed bed offers a more residential feel, with two different under bed clearance heights with fixed bed deck.
- Wood or steel finish.
- · Accessories available: Decorative Rail, Guard Rail and Ladder.
- Passed 500 lb Dynamic Load Testing (bunking models)

## statement of line



# wood finish options









### **Color Disclaimer**

Please order actual material samples for specifying purposes. Color accuracy is not guaranteed with these images.