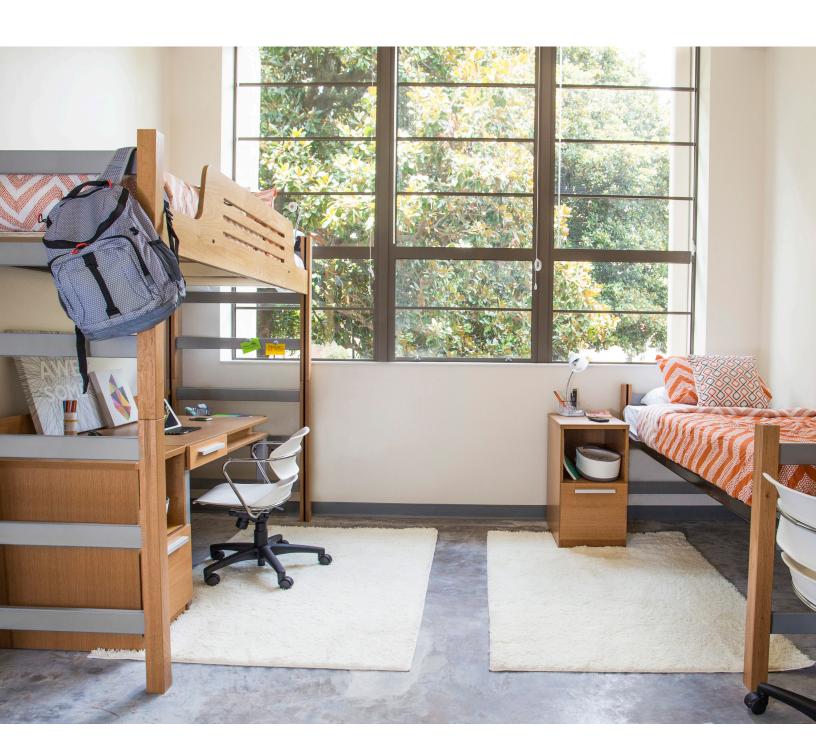

# **Maxwell**

#### features

- Available in adjustable or fixed, residential-style beds.
- Beautiful mix of wood and metal materials create a contemporary, yet classic
- Designed to meet the needs of the most demanding environments. Crafted using 1" hardwood veneer plywood sides with ¾" back panel.
- Height adjustable bed deck on all adjustable beds. One-piece pin channel allows bed deck to be supported at eleven different heights with tool-free

adjustment.

- The fixed bed offers a more residential feel, with two different under bed clearance heights with fixed bed deck.
- Wood or steel finish.
- · Accessories available: Decorative Rail, Guard Rail and Ladder.
- Passed 500 lb Dynamic Load Testing (bunking models)