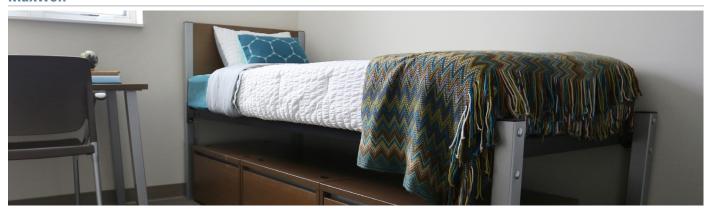

# **Maxwell**

#### features

- Available in adjustable or fixed, residential-style beds.
- Beautiful mix of wood and metal materials create a contemporary, yet classic
- Designed to meet the needs of the most demanding environments. Crafted using 1" hardwood veneer plywood sides with ¾" back panel.
- Height adjustable bed deck on all adjustable beds. One-piece pin channel allows bed deck to be supported at eleven different heights with tool-free

adjustment.

- The fixed bed offers a more residential feel, with two different under bed clearance heights with fixed bed deck.
- Wood or steel finish.
- · Accessories available: Decorative Rail, Guard Rail and Ladder.
- Passed 500 lb Dynamic Load Testing (bunking models)