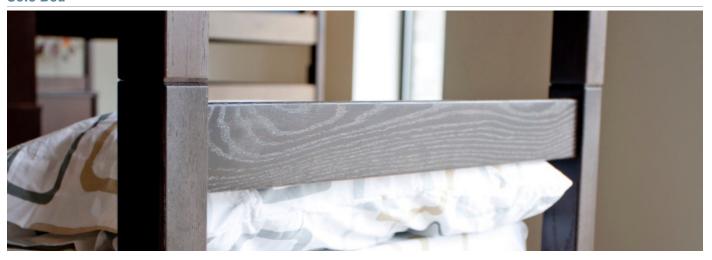

### features

- Solid hardwood post and rails.
- Mortise and tenon construction to secure headboard rails to posts.
- Height adjustable Patented one-piece pin channel allows bed deck to be supported at eleven different heights without tools.
- One-piece metal side rail for strength and finished look.
- Beds can bunk and loft without tools. Utilizes steel pins, inserted into the top of each post.
- Bed can be flipped to provide two different aesthetics.