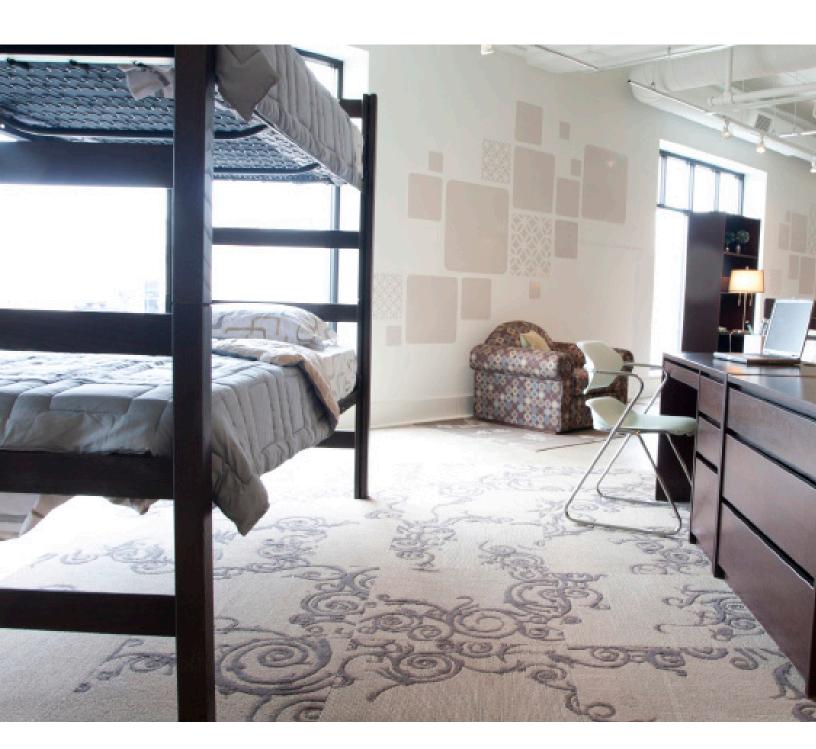

# **Solo Bed**

### features

- Solid hardwood post and rails.
- Mortise and tenon construction to secure headboard rails to posts.
- Height adjustable Patented one-piece pin channel allows bed deck to be supported at eleven different heights without tools.
- One-piece metal side rail for strength and finished look.
- Beds can bunk and loft without tools. Utilizes steel pins, inserted into the top of each post.
- Bed can be flipped to provide two different aesthetics.

## statement of line

Twin Bed