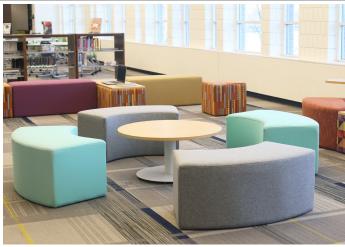

# **Doozie**

#### features

- Modular design allows units to be rearranged to create endless configurations.
- 11 shapes and sizes.
- Flexible design fits any environment.
- Speck, Spot, Block and Brick available with 1" laminate top and 3mm edgeband.
- Appeals to users and brings function and flexibility to any space.
- Plastic glides on each unit help furniture move easily when being rearranged.
- Fabric patterns are not recommended on curved pieces due to the modular design.

## statement of line

Suggested table pairing: Buckley, Fulton, Lyon, Morris, Turner