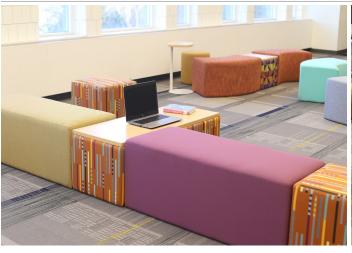

# **Doozie**

#### features

- Modular design allows units to be rearranged to create endless configurations.
- 11 shapes and sizes.
- Flexible design fits any environment.
- Speck, Spot, Block and Brick available with 1" laminate top and 3mm edgeband.
- Appeals to users and brings function and flexibility to any space.
- Plastic glides on each unit help furniture move easily when being rearranged.
- Fabric patterns are not recommended on curved pieces due to the modular design.

## statement of line

Suggested table pairing: Buckley, Fulton, Lyon, Morris, Turner