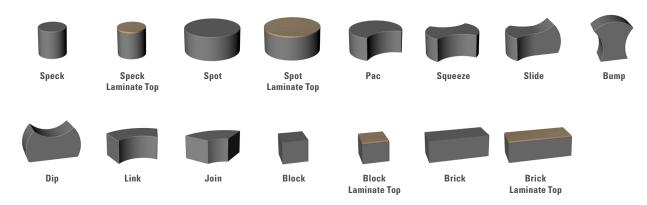

#### features

- Modular design allows units to be rearranged to create endless configurations.
- 11 shapes and sizes.
- Flexible design fits any environment.
- Speck, Spot, Block and Brick available with 1" laminate top and 3mm edgeband.
- Appeals to users and brings function and flexibility to any space.
- Plastic glides on each unit help furniture move easily when being rearranged.
- Fabric patterns are not recommended on curved pieces due to the modular design.