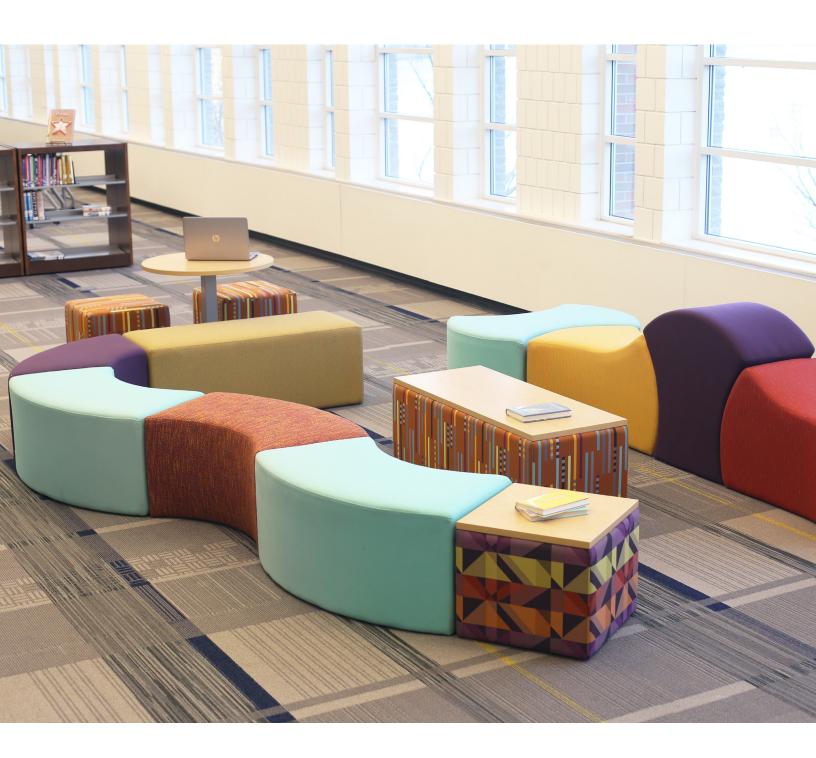

# **Doozie**

#### features

- Modular design allows units to be rearranged to create endless configurations.
- 11 shapes and sizes.
- Flexible design fits any environment.
- Speck, Spot, Block and Brick available with 1" laminate top and 3mm edgeband.
- Appeals to users and brings function and flexibility to any space.
- Plastic glides on each unit help furniture move easily when being rearranged.
- Fabric patterns are not recommended on curved pieces due to the modular design.

## statement of line

Suggested table pairing: Buckley, Fulton, Lyon, Morris, Turner