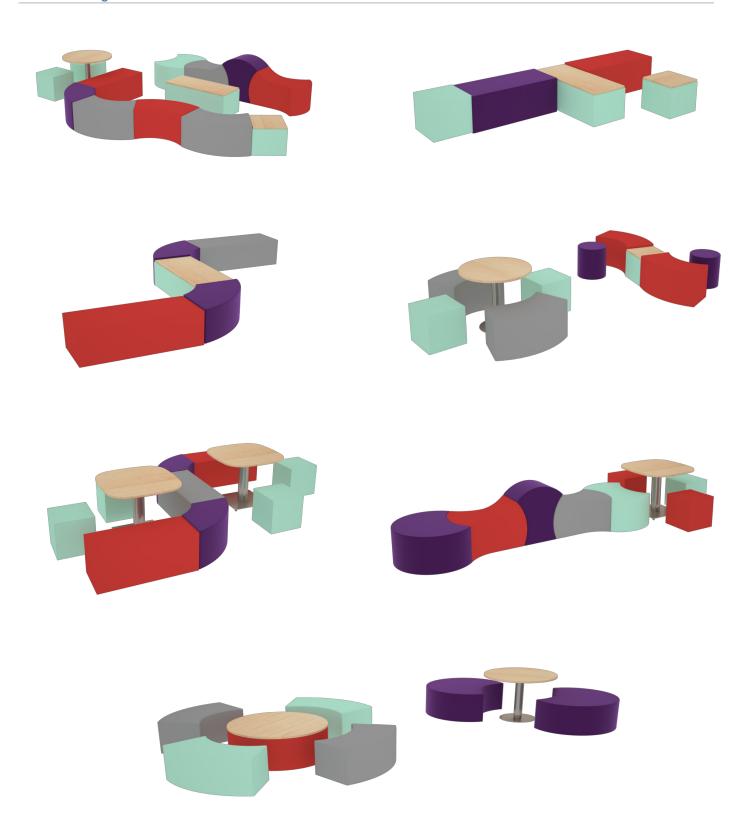

#### features

- Modular design allows units to be rearranged to create endless configurations.
- 11 shapes and sizes.
- Flexible design fits any environment.
- Speck, Spot, Block and Brick available with 1" laminate top and 3mm edgeband.
- Appeals to users and brings function and flexibility to any space.
- Plastic glides on each unit help furniture move easily when being rearranged.
- Fabric patterns are not recommended on curved pieces due to the modular design.

## statement of line

Suggested table pairing: Buckley, Fulton, Lyon, Morris, Turner