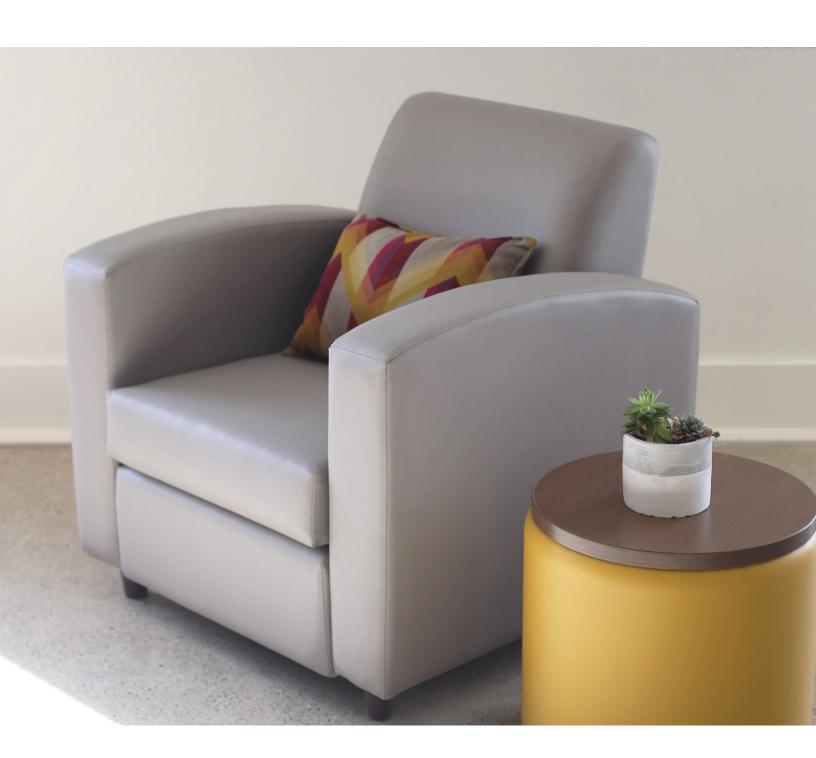

# **Everyday Lounge**

#### features

- Chair, Settee and Sofa available.
- Choice of metal or wood legs in Cocoa finish.
- Seat cushions are zippered for ease of cleaning; and tethered so they stay put.
- Arms and seat/back are constructed of separate units for component re-upholstery if they become damaged or worn.
- Renewable construction. Simple, field replaceable components and cover make repairs and updates possible, in minutes.