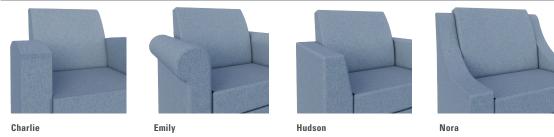

# **Everyday Lounge**



#### features

- Chair, Settee and Sofa available.
- Choice of metal or wood legs in Cocoa finish.
- Seat cushions are zippered for ease of cleaning; and tethered so they stay put.
- Arms and seat/back are constructed of separate units for component re-upholstery if they become damaged or worn.
- Renewable construction. Simple, field replaceable components and cover make repairs and updates possible, in minutes.

#### statement of line



### foot options



### arm options







# **Everyday Lounge**



## finishes

wood foot finish



Cocoa Maple

### swivel veneer finish options



#### **Color Disclaimer**

 $Please\ order\ actual\ material\ samples\ for\ specifying\ purposes.\ Color\ accuracy\ is\ not\ guaranteed\ with\ these\ images.$