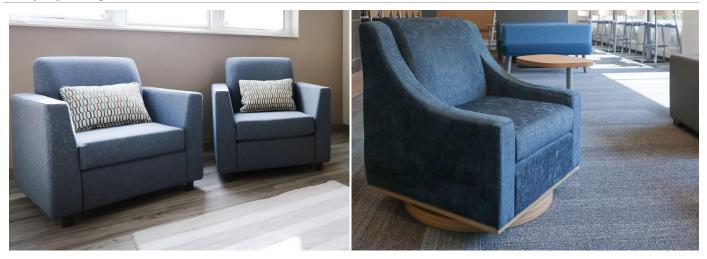

# **Everyday Lounge**



#### features

- Chair, Settee and Sofa available.
- Choice of metal or wood legs in Cocoa finish.
- Seat cushions are zippered for ease of cleaning; and tethered so they stay put.
- Arms and seat/back are constructed of separate units for component re-upholstery if they become damaged or worn.
- Renewable construction. Simple, field replaceable components and cover make repairs and updates possible, in minutes.

#### statement of line



### foot options



### arm options







# **Everyday Lounge**



## finishes

wood foot finish



Cocoa Maple

### swivel veneer finish options



#### **Color Disclaimer**

 $Please\ order\ actual\ material\ samples\ for\ specifying\ purposes.\ Color\ accuracy\ is\ not\ guaranteed\ with\ these\ images.$