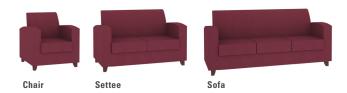

#### statement of line

#### features

- Chair, Settee and Sofa available.
- Choice of metal or wood legs in Cocoa finish.
- Seat cushions are zippered for ease of cleaning; and tethered so they stay put.
- Arms and seat/back are constructed of separate units for component re-upholstery if they become damaged or worn.
- Renewable construction. Simple, field replaceable components and cover make repairs and updates possible, in minutes.