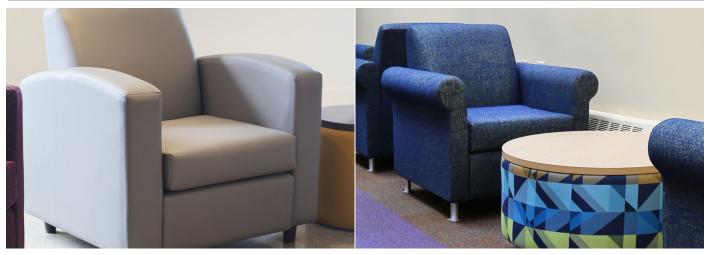

# **Everyday Lounge**

#### features

- Chair, Settee and Sofa available.
- Choice of metal or wood legs in Cocoa finish.
- Seat cushions are zippered for ease of cleaning; and tethered so they stay put.
- Arms and seat/back are constructed of separate units for component re-upholstery if they become damaged or worn.
- Renewable construction. Simple, field replaceable components and cover make repairs and updates possible, in minutes.