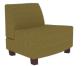

Modern styling meets flexibility. Lucy is the perfect solution for collaborative spaces. Many options for altering Lucy's look or function make it a versatile partner. You can even add a tablet arm for learning or meeting areas. Lucy occasional tables are designed to coordinate.

### features

- Modular design allows both straight and curved units to be arranged and rearranged to create endless configurations. Ganging kit available to keep pieces neatly aligned (sold separately).
- Two back-heights available. The high-back is 6" taller to help define spaces.
- Leg options provide aesthetic and functional choices. Select from metal, wood or casters for mobility (see attachments above).
- Available with wood arms, single wood arm or armless. Wood arms are bent hardwood veneer plywood.
- Optional tablet arm rotates 180 degrees and has a laminate surface.