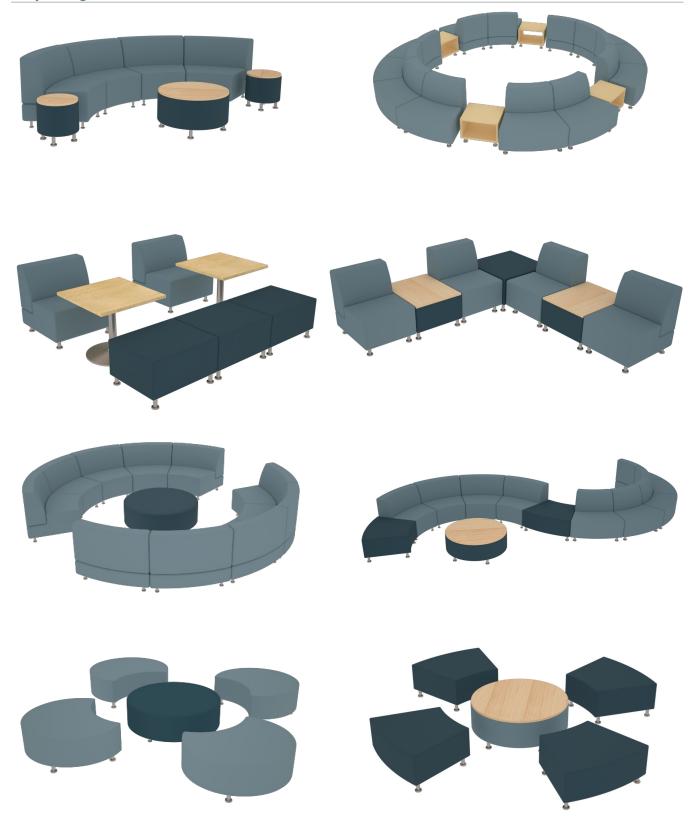

### features

- Modular design allows both straight and curved units to be arranged and rearranged to create endless configurations. Ganging kit available to keep pieces neatly aligned (sold separately).
- Two back-heights available. The high-back is 6" taller to help define spaces.
- Leg options provide aesthetic and functional choices. Select from metal, wood or casters for mobility (see attachments above).
- Available with wood arms, single wood arm or armless. Wood arms are bent hardwood veneer plywood.
- Optional tablet arm rotates 180 degrees and has a laminate surface.

- Integrated power option. Provides easy access to power with 1 power outlet and 2 USB charging ports. Can be specified on right or left side. Power with 6' cord in laminate tops is an option.
- · Seat and back are constructed as separate units for component re-upholstery. Ottomans can be field re-upholsterable.
- Renewable construction available on select models. Field replaceable components and covers make repairs and updates possible in minutes.
- Ottomans available with 1" laminate top and 3mm edgeband.
- Designed to coordinate with Lucy Occasional Tables and Lucy Lu ottomans.

#### statement of line

Chair, Armless

Ottoman, Curve

Chair, Big, Armless

Ottoman, 30 x 24

Chair, Tablet

Ottoman, 30 x 24 **Table Top** 

Chair, Big, Wood Arm

Ottoman, 30 x 30

90 Corner Chair

Curved, Inner

Curved, Outer

Ottoman, 30 x 30 **Table Top** 