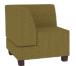

### features

- Modular design allows both straight and curved units to be arranged and rearranged to create endless configurations. Ganging kit available to keep pieces neatly aligned (sold separately).
- Two back-heights available. The high-back is 6" taller to help define spaces.
- Leg options provide aesthetic and functional choices. Select from metal, wood or casters for mobility (see attachments above).
- Available with wood arms, single wood arm or armless. Wood arms are bent hardwood veneer plywood.
- Optional tablet arm rotates 180 degrees and has a laminate surface.

#### statement of line

Chair, Armless

Ottoman, Curve

Chair, Big, Armless

Ottoman, 30 x 24

Chair, Tablet

Ottoman, 30 x 24 **Table Top** 

Chair, Big, Wood Arm