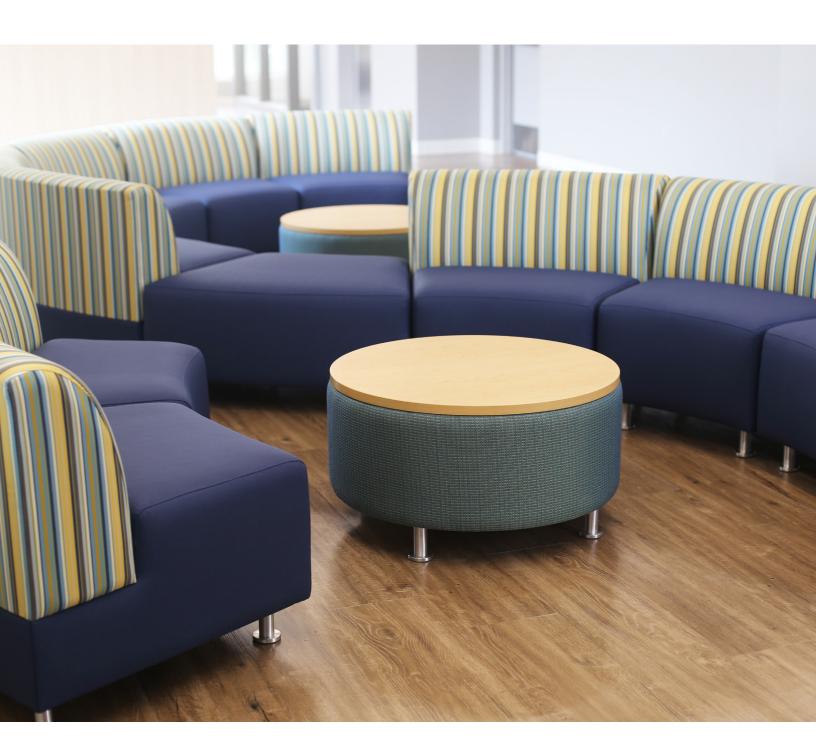

Modern styling meets flexibility. Lucy is the perfect solution for collaborative spaces. Many options for altering Lucy's look or function make it a versatile partner. You can even add a tablet arm for learning or meeting areas. Lucy occasional tables are designed to coordinate.

### features

- Modular design allows both straight and curved units to be arranged and rearranged to create endless configurations. Ganging kit available to keep pieces neatly aligned (sold separately).
- Two back-heights available. The high-back is 6" taller to help define spaces.
- Leg options provide aesthetic and functional choices. Select from metal, wood or casters for mobility (see attachments above).
- Available with wood arms, single wood arm or armless. Wood arms are bent hardwood veneer plywood.
- Optional tablet arm rotates 180 degrees and has a laminate surface.

- Integrated power option. Provides easy access to power with 1 power outlet and 2 USB charging ports. Can be specified on right or left side. Power with 6' cord in laminate tops is an option.
- · Seat and back are constructed as separate units for component re-upholstery. Ottomans can be field re-upholsterable.
- Renewable construction available on select models. Field replaceable components and covers make repairs and updates possible in minutes.
- Ottomans available with 1" laminate top and 3mm edgeband.
- Designed to coordinate with Lucy Occasional Tables and Lucy Lu ottomans.

Ottoman, 30 x 30

90 Corner Chair

Curved, Inner

Curved, Outer

Ottoman, 30 x 30 **Table Top** 