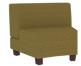

- Integrated power option. Provides easy access to power with 1 power outlet and 2 USB charging ports. Can be specified on right or left side. Power with 6' cord in laminate tops is an option.
- · Seat and back are constructed as separate units for component re-upholstery. Ottomans can be field re-upholsterable.
- Renewable construction available on select models. Field replaceable components and covers make repairs and updates possible in minutes.
- Ottomans available with 1" laminate top and 3mm edgeband.
- Designed to coordinate with Lucy Occasional Tables and Lucy Lu ottomans.

#### statement of line

Chair, Armless

Ottoman, Curve

Chair, Big, Armless

Ottoman, 30 x 24

Chair, Tablet

Ottoman, 30 x 24 **Table Top** 

Chair, Big, Wood Arm

Ottoman, 30 x 30

90 Corner Chair

Curved, Inner

Curved, Outer

Ottoman, 30 x 30 **Table Top** 