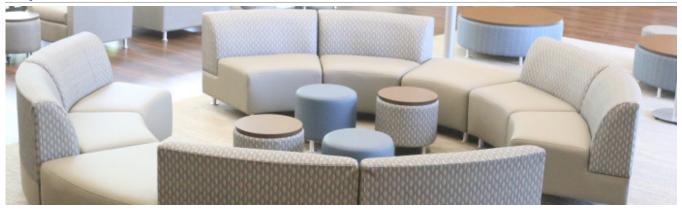

Modern styling meets flexibility. Lucy is the perfect solution for collaborative spaces. Many options for altering Lucy's look or function make it a versatile partner. You can even add a tablet arm for learning or meeting areas. Lucy occasional tables are designed to coordinate.

### features

- Modular design allows both straight and curved units to be arranged and rearranged to create endless configurations. Ganging kit available to keep pieces neatly aligned (sold separately).
- Two back-heights available. The high-back is 6" taller to help define spaces.
- Leg options provide aesthetic and functional choices. Select from metal, wood or casters for mobility (see attachments above).
- Available with wood arms, single wood arm or armless. Wood arms are bent hardwood veneer plywood.
- Optional tablet arm rotates 180 degrees and has a laminate surface.

Ottoman, 30 x 30

90 Corner Chair

Curved, Inner

Curved, Outer

Ottoman, 30 x 30 **Table Top** 