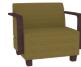

### features

- Modular design allows both straight and curved units to be arranged and rearranged to create endless configurations. Ganging kit available to keep pieces neatly aligned (sold separately).
- Two back-heights available. The high-back is 6" taller to help define spaces.
- Leg options provide aesthetic and functional choices. Select from metal, wood or casters for mobility (see attachments above).
- Available with wood arms, single wood arm or armless. Wood arms are bent hardwood veneer plywood.
- Optional tablet arm rotates 180 degrees and has a laminate surface.

- Integrated power option. Provides easy access to power with 1 power outlet and 2 USB charging ports. Can be specified on right or left side. Power with 6' cord in laminate tops is an option.
- · Seat and back are constructed as separate units for component re-upholstery. Ottomans can be field re-upholsterable.
- Renewable construction available on select models. Field replaceable components and covers make repairs and updates possible in minutes.
- Ottomans available with 1" laminate top and 3mm edgeband.
- Designed to coordinate with Lucy Occasional Tables and Lucy Lu ottomans.

#### statement of line

Chair, Armless

Ottoman, Curve

Chair, Big, Armless

Ottoman, 30 x 24

Chair, Tablet

Ottoman, 30 x 24 **Table Top** 

Chair, Big, Wood Arm