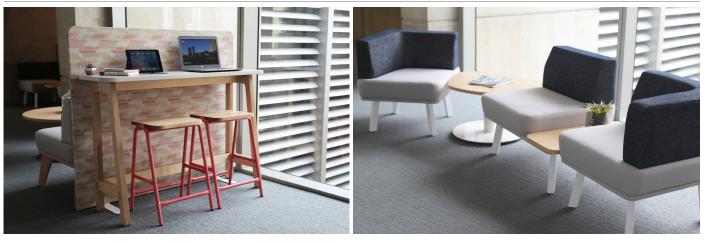

Visually sleek with a solid foundation, this collection emphasizes unique seating configurations that encourages collaboration and community while offering options to provide privacy with an array of smartly designed pieces. Turner occasional tables are designed to coordinate.

## features

- Reconfigurable lounge, booth-like settings, freestanding and ganged tables, privacy screens and personal work surfaces.
- Single or double seat benches are available.
- Chairs are available armless, or with either a left or right hand arm.
- Settees are available with or without arms.
- Seats consist of three dedicated zones for up to three different fabrics.

## statement of line

- Choose from metal or wood leg options.
- Most seats are available with extended base deck with integrated laminate side table.
- Integrated power option available on units with the extended deck and side table.
- Designed to coordinate with Turner occasional tables.