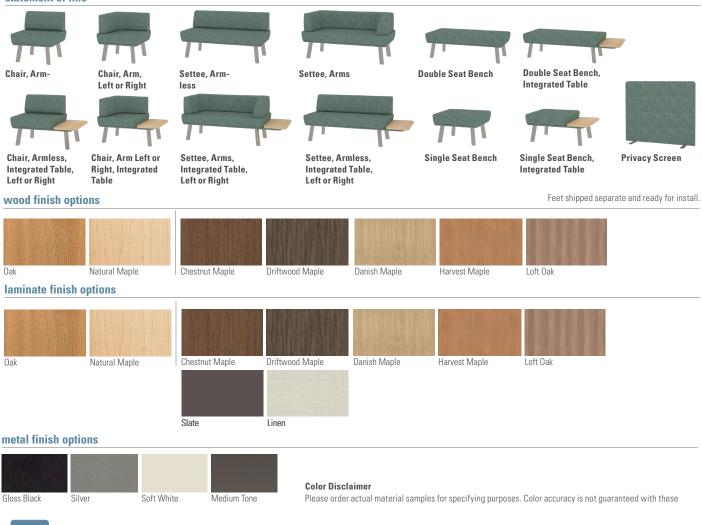

## features

- Reconfigurable lounge, booth-like settings, freestanding and ganged tables, privacy screens and personal work surfaces.
- Single or double seat benches are available.
- Chairs are available armless, or with either a left or right hand arm.
- Settees are available with or without arms.
- Seats consist of three dedicated zones for up to three different fabrics.

## statement of line

- Choose from metal or wood leg options.
- Most seats are available with extended base deck with integrated laminate side table.
- Integrated power option available on units with the extended deck and side table.
- Designed to coordinate with Turner occasional tables.