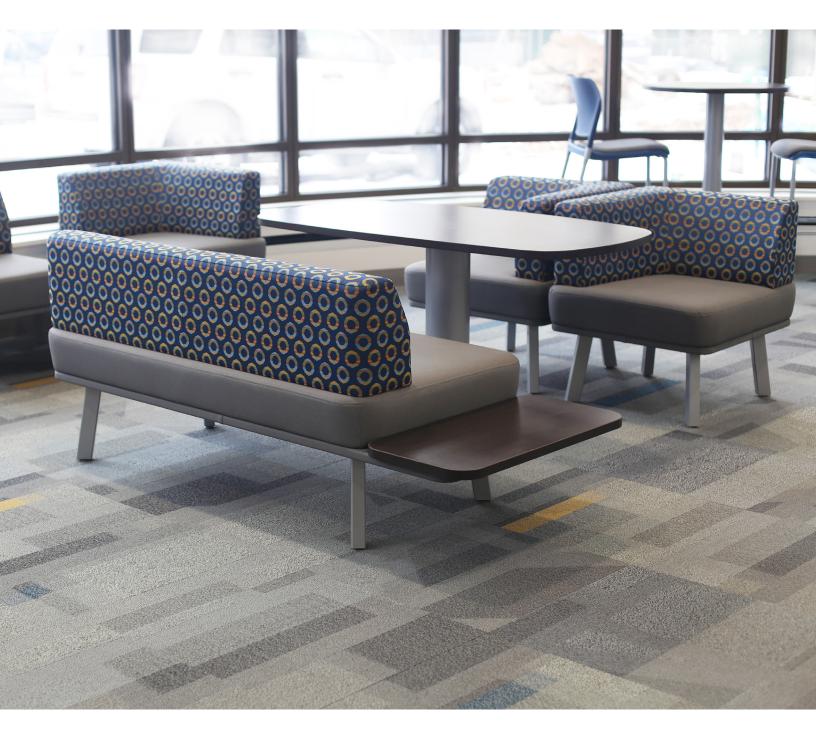

Visually sleek with a solid foundation, this collection emphasizes unique seating configurations that encourages collaboration and community while offering options to provide privacy with an array of smartly designed pieces. Turner occasional tables are designed to coordinate.

## features

- Reconfigurable lounge, booth-like settings, freestanding and ganged tables, privacy screens and personal work surfaces.
- Single or double seat benches are available.
- Chairs are available armless, or with either a left or right hand arm.
- Settees are available with or without arms.
- Seats consist of three dedicated zones for up to three different fabrics.

## statement of line

- Choose from metal or wood leg options.
- Most seats are available with extended base deck with integrated laminate side table.
- Integrated power option available on units with the extended deck and side table.
- Designed to coordinate with Turner occasional tables.