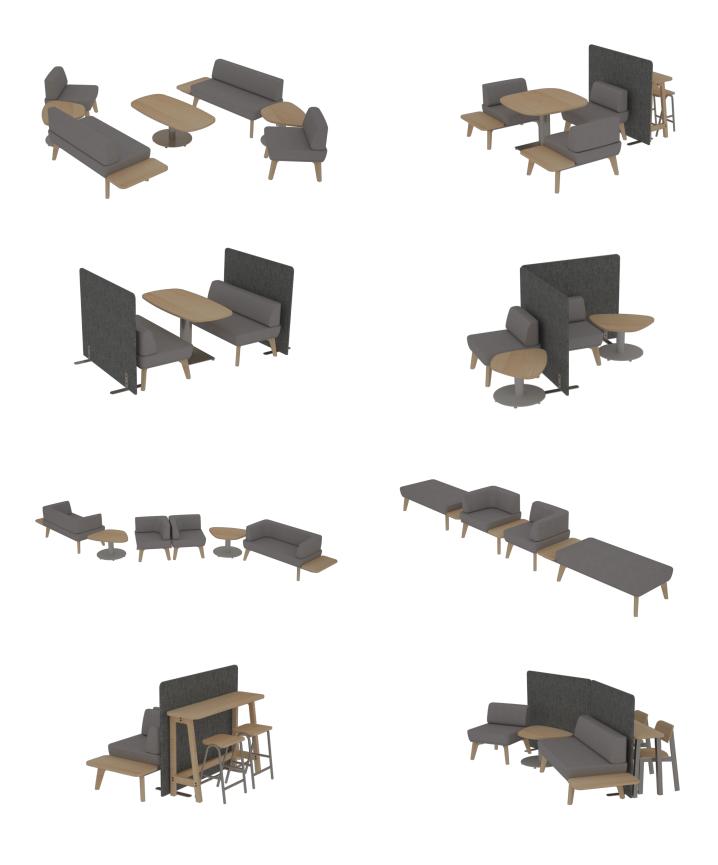

Visually sleek with a solid foundation, this collection emphasizes unique seating configurations that encourages collaboration and community while offering options to provide privacy with an array of smartly designed pieces. Turner occasional tables are designed to coordinate.

## features

- Reconfigurable lounge, booth-like settings, freestanding and ganged tables, privacy screens and personal work surfaces.
- Single or double seat benches are available.
- Chairs are available armless, or with either a left or right hand arm.
- Settees are available with or without arms.
- Seats consist of three dedicated zones for up to three different fabrics.

## statement of line

- Choose from metal or wood leg options.
- Most seats are available with extended base deck with integrated laminate side table.
- Integrated power option available on units with the extended deck and side table.
- Designed to coordinate with Turner occasional tables.