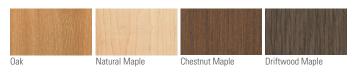

The Felix Jr. features a one-piece plywood shell with steel legs. Its mixed material and modern shape make it ideal for higher education spaces.





Felix Jr.

Chairs

# Felix Jr.



### features

- One-piece formed plywood shell
- 14 gauge steel legs
- Upholstered seat available

## statement of line



**Stacking Chair** 

### wood finish options



#### metal finish options



#### **Color Disclaimer**

Please order actual material samples for specifying purposes. Color accuracy is not guaranteed with these

**RT LONDON<sup>®</sup>** Quality products. Dedicated service.

- Upholstered option has a 1.5" high resilience foam
- Premium nylon glides
- Chairs stack five high