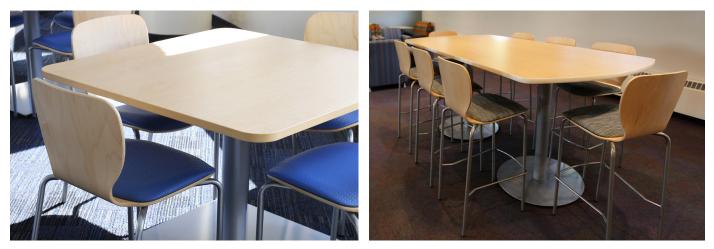

The Felix Jr. features a one-piece plywood shell with steel legs. Its mixed material and modern shape make it ideal for higher education spaces.





Felix Jr.

Chairs

# Felix Jr.



### features

- One-piece formed plywood shell
- 14 gauge steel legs
- Upholstered seat available

## statement of line



**Stacking Chair** 

### wood finish options



#### metal finish options



#### **Color Disclaimer**

Please order actual material samples for specifying purposes. Color accuracy is not guaranteed with these

**RT LONDON<sup>®</sup>** Quality products. Dedicated service.

- Upholstered option has a 1.5" high resilience foam
- Premium nylon glides
- Chairs stack five high