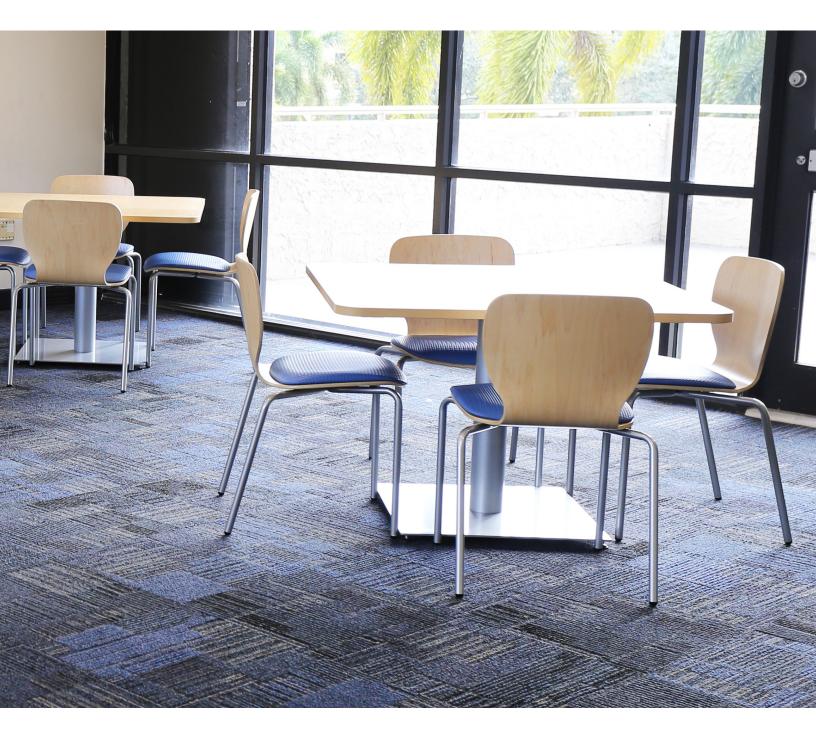

The Felix Jr. features a one-piece plywood shell with steel legs. Its mixed material and modern shape make it ideal for higher education spaces.

Felix Jr.

Chairs

# Felix Jr.

### features

- One-piece formed plywood shell
- 14 gauge steel legs
- Upholstered seat available