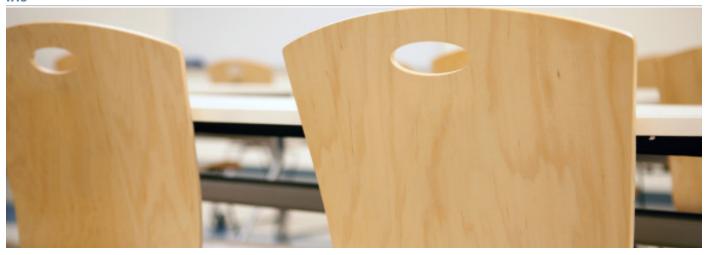

## features

- One-piece maple veneer plywood. Shell is contoured and flexes for comfort.
- Convenient handhold makes it easy to move.
- Available as stacker, counter-height stool and barstool.
- Powder coated wire frame.
- Upholstered seat cushion available.
- Stacking chairs can stack 15-high on dolly.