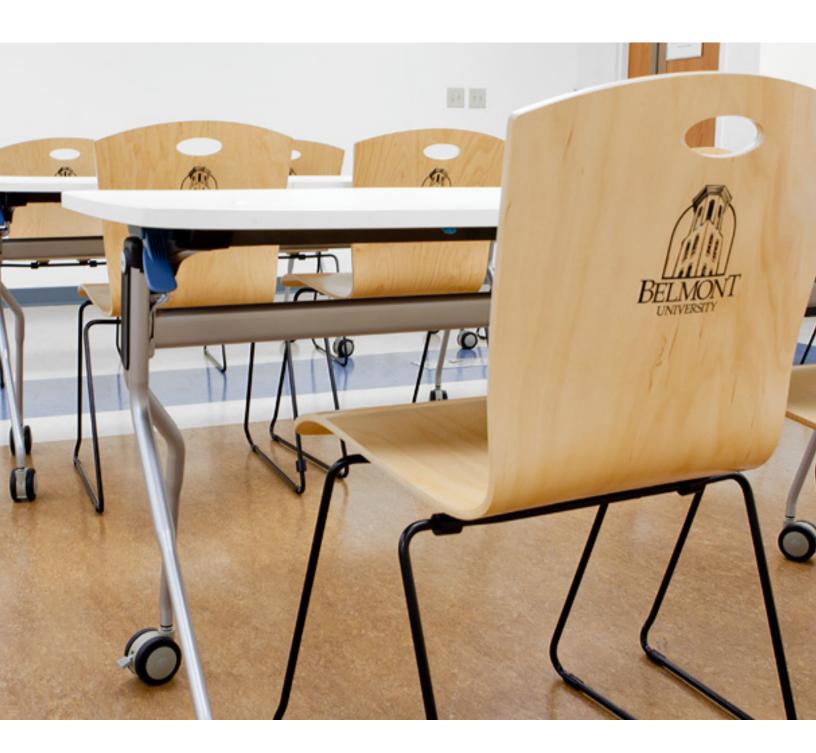

## features

- One-piece maple veneer plywood. Shell is contoured and flexes for comfort.
- Convenient handhold makes it easy to move.
- Available as stacker, counter-height stool and barstool.
- Powder coated wire frame.
- Upholstered seat cushion available.
- Stacking chairs can stack 15-high on dolly.