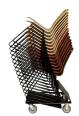

## features

- One-piece maple veneer plywood. Shell is contoured and flexes for comfort.
- Convenient handhold makes it easy to move.
- Available as stacker, counter-height stool and barstool.
- Powder coated wire frame.
- Upholstered seat cushion available.
- Stacking chairs can stack 15-high on dolly.

### statement of line

Highback Stacking Chair

Lowback Stacking Chair

Highback Counter Height Stool

Lowback Counter Height Stool

Highback Bar Height Stool

Lowback Bar Height Stool

Stacking Dolly