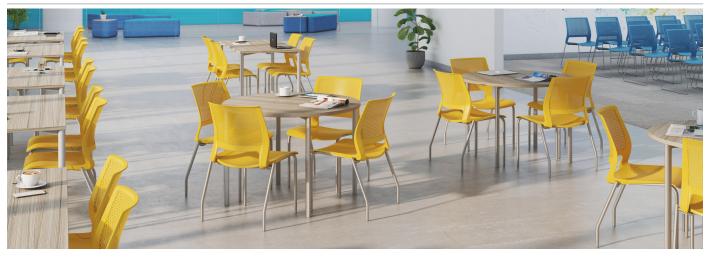

Lumin™ is an elegant multipurpose stackable chair designed for exceptional support and comfort in corporate and education applications

# features

- 4-leg and wire rod chair, counter and bar stools
- Contemporary design
- Exceptional support and comfort
- Fully upholstered, upholstered seat, or plastic
- Built-in pull handle

- Clean-out space
- 4-leg plastic model stacks 6 on the floor; 8 on a cart
- Wire frame plastic model stacks 8 on the floor; 15 on a cart
- 300 lb weight capacity