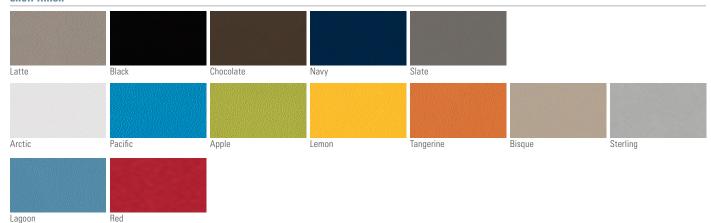

Lumin™ is an elegant multipurpose stackable chair designed for exceptional support and comfort in corporate and education applications







## Lumin



# features

- 4-leg and wire rod chair, counter and bar stools
- Contemporary design
- Exceptional support and comfort
- Fully upholstered, upholstered seat, or plastic
- Built-in pull handle

- Clean-out space
- 4-leg plastic model stacks 6 on the floor; 8 on a cart
- Wire frame plastic model stacks 8 on the floor; 15 on a cart
- 300 lb weight capacity

### statement of line



Wire Rod



4-Leg



**Counter Stool** 



**Bar Stool** 

## shell finish



## frame finish



#### Color Disclaime

Please order actual material samples for specifying purposes. Color accuracy is not guaranteed with these images.