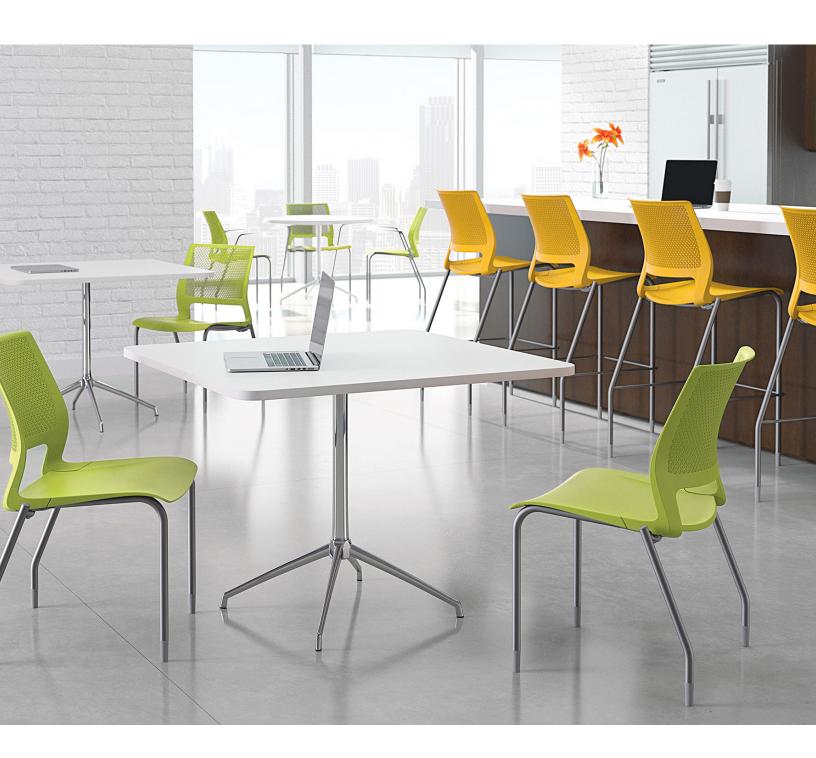

Lumin™ is an elegant multipurpose stackable chair designed for exceptional support and comfort in corporate and education applications

# features

- 4-leg and wire rod chair, counter and bar stools
- Contemporary design
- Exceptional support and comfort
- Fully upholstered, upholstered seat, or plastic
- Built-in pull handle

- Clean-out space
- 4-leg plastic model stacks 6 on the floor; 8 on a cart
- Wire frame plastic model stacks 8 on the floor; 15 on a cart
- 300 lb weight capacity