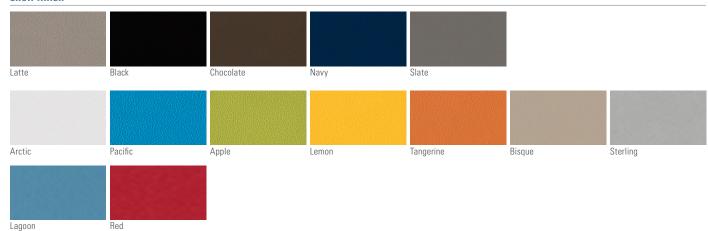

## features

- Continuous wire frame in black or chrome makes an elegant design statement.
- Lightweight, one-piece molded polypropylene shell is available in 14 colors.
- Back has hand hold for quick, easy transport.
- Arm and armless models available.

#### shell finish