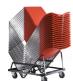

- Non-marring molded glides.
- Upholstered seat cushion for added color and comfort.
- Non-upholstered, Armless model stacks 15-high on floor, 40-high on cart. Non-upholstered, Arm model stacks 10-high on floor, 25-high on cart.

## statement of line

Armless Chair

Arm Chair

Stacker Cart