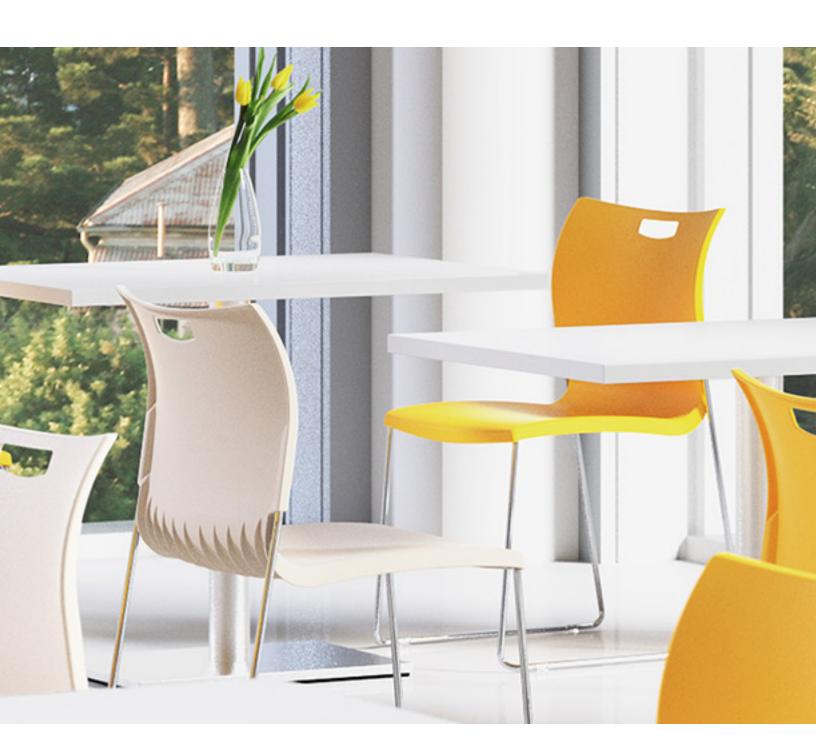

## features

- Continuous wire frame in black or chrome makes an elegant design statement.
- Lightweight, one-piece molded polypropylene shell is available in 14 colors.
- Back has hand hold for quick, easy transport.
- Arm and armless models available.

- Non-marring molded glides.
- Upholstered seat cushion for added color and comfort.
- Non-upholstered, Armless model stacks 15-high on floor, 40-high on cart. Non-upholstered, Arm model stacks 10-high on floor, 25-high on cart.