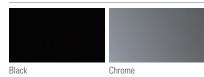

## features

- Continuous wire frame in black or chrome makes an elegant design statement.
- Lightweight, one-piece molded polypropylene shell is available in 14 colors.
- Back has hand hold for quick, easy transport.
- Arm and armless models available.

# metal finish