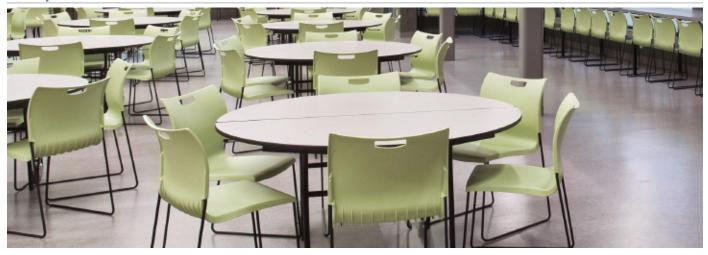

## features

- Continuous wire frame in black or chrome makes an elegant design statement.
- Lightweight, one-piece molded polypropylene shell is available in 14 colors.
- Back has hand hold for quick, easy transport.
- Arm and armless models available.

- Non-marring molded glides.
- Upholstered seat cushion for added color and comfort.
- Non-upholstered, Armless model stacks 15-high on floor, 40-high on cart. Non-upholstered, Arm model stacks 10-high on floor, 25-high on cart.