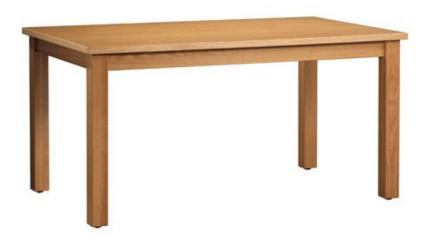

## features

- Solid wood legs and frame.
- Easy to clean laminate work surface with matching PVC edge band.
- Glue and dowel construction.
- Square and rectangle shapes available. Custom sizes available.