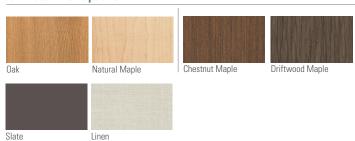

# **Brady**





### features

- 1.5" solid maple top with eased edge, or;
- 1.5" laminate top with Baltic Birch core and exposed edges.
- 14-gauge steel base.
- Carved-out table top profile seamlessly integrates wood and steel.
- Solid wood top comes with antimicrobial top coat.

- Nylon glides
- Available in 24", 30", and 36" depth, and 48", 60", 72", 84", and 94" width (24" d x 48"w only available in 30" dining height).
- Available in bar, counter, and dining height.
- Counter height and bar height tables feature footrest.

### statement of line



## wood finish options



## laminate finish options



#### metal finish



#### Color Disclaime

Please order actual material samples for specifying purposes. Color accuracy is not guaranteed with these images.