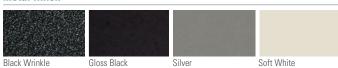

# **Brady**





### features

- 1.5" solid maple top with eased edge, or;
- 1.5" laminate top with Baltic Birch core and exposed edges.
- 14-gauge steel base.
- Carved-out table top profile seamlessly integrates wood and steel.
- Solid wood top comes with antimicrobial top coat.

- Nylon glides
- Available in 24", 30", and 36" depth, and 48", 60", 72", 84", and 94" width (24" d x 48"w only available in 30" dining height).
- Available in bar, counter, and dining height.
- Counter height and bar height tables feature footrest.

### statement of line



## wood finish options



## laminate finish options



#### metal finish



#### Color Disclaime

Please order actual material samples for specifying purposes. Color accuracy is not guaranteed with these images.