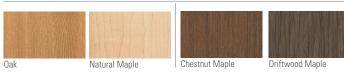

# **Brady**





### features

- 1.5" solid maple top with eased edge, or;
- 1.5" laminate top with Baltic Birch core and exposed edges.
- 14-gauge steel base.
- Carved-out table top profile seamlessly integrates wood and steel.
- Solid wood top comes with antimicrobial top coat.

- Nylon glides
- Available in 24", 30", and 36" depth, and 48", 60", 72", 84", and 94" width (24" d x 48"w only available in 30" dining height).
- Available in bar, counter, and dining height.
- Counter height and bar height tables feature footrest.

### statement of line



## wood finish options



## laminate finish options



#### metal finish



#### Color Disclaime

Please order actual material samples for specifying purposes. Color accuracy is not guaranteed with these images.