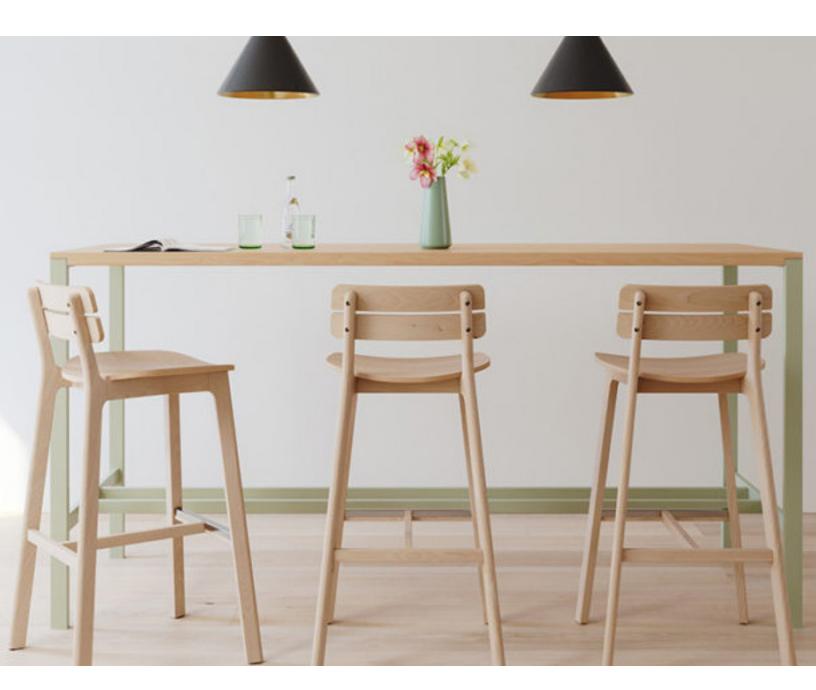

### features

- 1.5" solid maple top with eased edge, or;
- 1.5" laminate top with Baltic Birch core and exposed edges.
- 14-gauge steel base.
- Carved-out table top profile seamlessly integrates wood and steel.
- Solid wood top comes with antimicrobial top coat.

- Nylon glides
- Available in 24", 30", and 36" depth, and 48", 60", 72", 84", and 94" width (24" d x 48"w only available in 30" dining height).
- Available in bar, counter, and dining height.
- Counter height and bar height tables feature footrest.