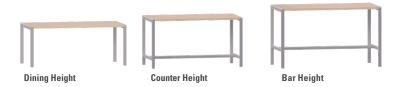

- Nylon glides
- Available in 24", 30", and 36" depth, and 48", 60", 72", 84", and 94" width (24" d x 48"w only available in 30" dining height).
- Available in bar, counter, and dining height.
- Counter height and bar height tables feature footrest.