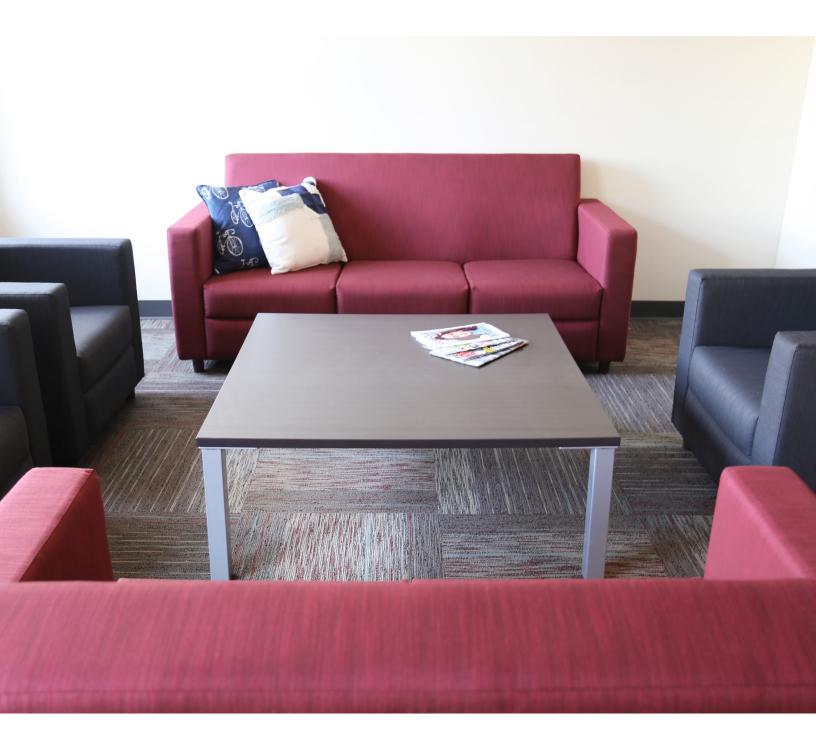

# **Jane**

#### features

- Steel post powdercoated legs.
- Easy to clean laminate surface with matching PVC edge band.
- Available in end table, coffee table, or dining table.
- Coffee table and dining table available in a range of dimensions, including rectangular and square options, to fit any space.

### statement of line

End Table

Coffee Table, Rectangular

Coffee Table, Square