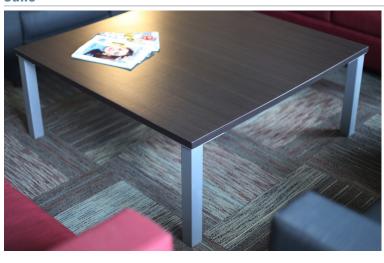

# **Jane**

#### features

- Steel post powdercoated legs.
- Easy to clean laminate surface with matching PVC edge band.
- Available in end table, coffee table, or dining table.
- Coffee table and dining table available in a range of dimensions, including rectangular and square options, to fit any space.

### statement of line

End Table

Coffee Table, Rectangular

Coffee Table, Square