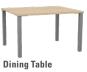

#### features

- Steel post powdercoated legs.
- Easy to clean laminate surface with matching PVC edge band.
- Available in end table, coffee table, or dining table.
- Coffee table and dining table available in a range of dimensions, including rectangular and square options, to fit any space.

### statement of line

End Table

Coffee Table, Rectangular

Coffee Table, Square