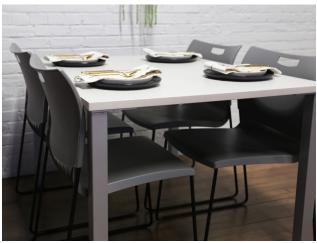

# **Jane**

#### features

- Steel post powdercoated legs.
- Easy to clean laminate surface with matching PVC edge band.
- Available in end table, coffee table, or dining table.
- Coffee table and dining table available in a range of dimensions, including rectangular and square options, to fit any space.

### statement of line

End Table

Coffee Table, Rectangular

Coffee Table, Square