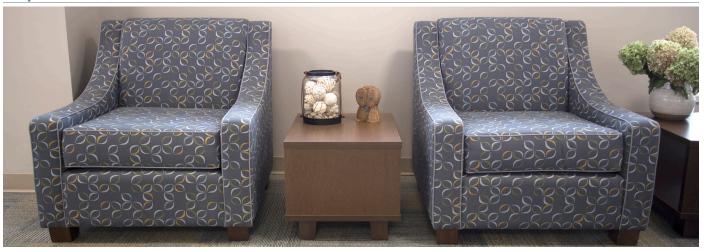

# Lucy

#### features

- Hardwood veneer plywood case.
- Laminate top with PVC edge band matches case veneer finish.
- Silver metal legs (standard).

- Available with wood legs (upcharge).
- Available in a coffee or end table.
- Coordinates with the Lucy lounge collection.