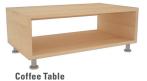

#### features

- Hardwood veneer plywood case.
- Laminate top with PVC edge band matches case veneer finish.
- Silver metal legs (standard).

- Available with wood legs (upcharge).
- Available in a coffee or end table.
- Coordinates with the Lucy lounge collection.