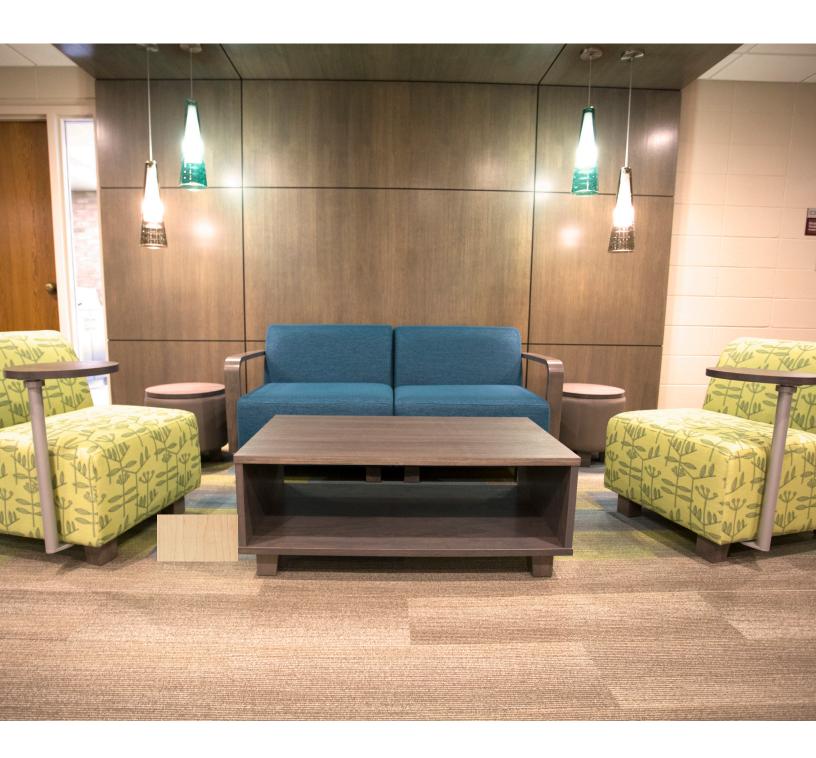

# Lucy

#### features

- Hardwood veneer plywood case.
- Laminate top with PVC edge band matches case veneer finish.
- Silver metal legs (standard).

- Available with wood legs (upcharge).
- Available in a coffee or end table.
- Coordinates with the Lucy lounge collection.