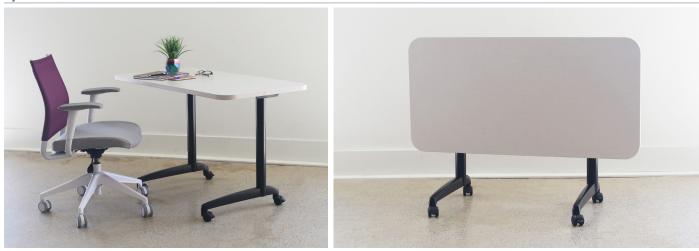

## features

- Laminate top with 3mm matching PVC edgeband.
- Aluminum base with 13 gauge tube column.
- Round, square or rectangle table shapes.
- X and T-Bases on standard tables.
- Flip-top is available on rectangle tops with C or T-Base configurations.
- Hand release mechanism is standard on all C or T-Base configurations.
- Flip-top tables with silver finish receive silver flip mechanism. All other base finishes receive black flip mechanism.
- Adjustable leveling glides on non-caster bases.
- Available in 30", 36", 42", 48" and 60" sizes. Rectangle T-base table available in additional 72", 84", and 96" sizes. Flip-top available in 36", 42", 48" and 60" sizes.
- Optional locking casters available for flip-tops.