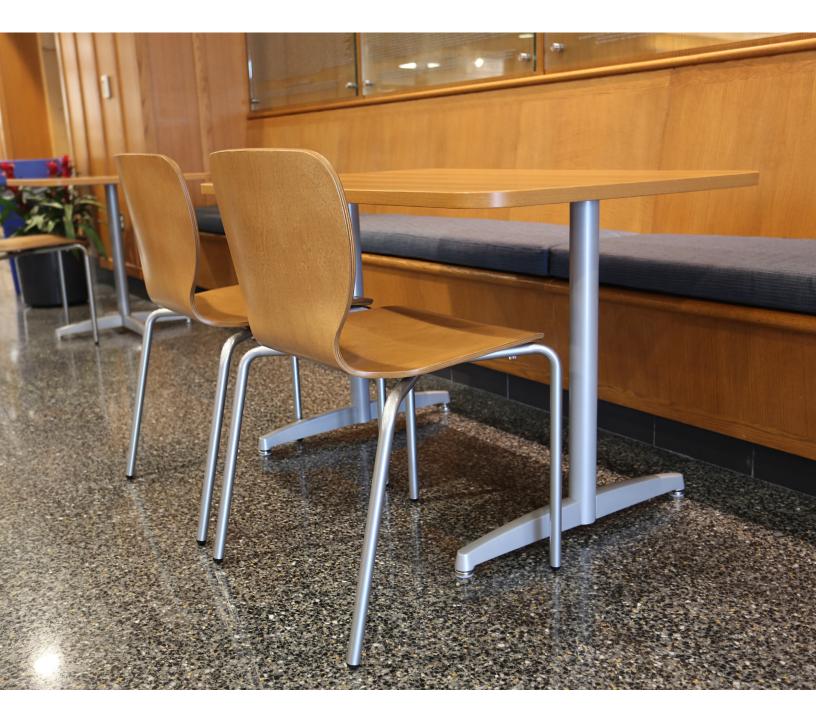

Versatile and affordable for any project—Lyon's multipurpose base makes it a great option for any solution.

## features

- Laminate top with 3mm matching PVC edgeband.
- Aluminum base with 13 gauge tube column.
- Round, square or rectangle table shapes.
- X and T-Bases on standard tables.
- Flip-top is available on rectangle tops with C or T-Base configurations.
- Hand release mechanism is standard on all C or T-Base configurations.
- Flip-top tables with silver finish receive silver flip mechanism. All other base finishes receive black flip mechanism.
- Adjustable leveling glides on non-caster bases.
- Available in 30", 36", 42", 48" and 60" sizes. Rectangle T-base table available in additional 72", 84", and 96" sizes. Flip-top available in 36", 42", 48" and 60" sizes.
- Optional locking casters available for flip-tops.