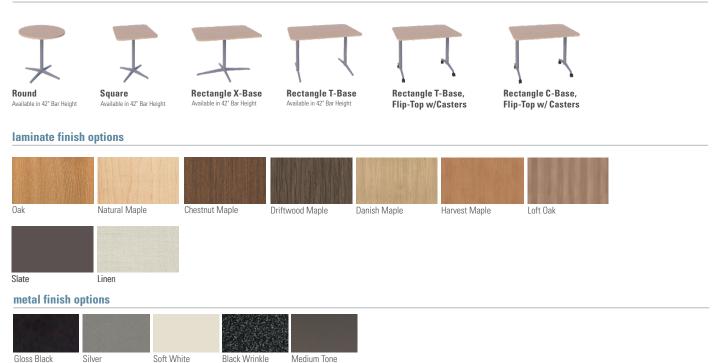

## features

- Laminate top with 3mm matching PVC edgeband.
- Aluminum base with 13 gauge tube column.
- Round, square or rectangle table shapes.
- X and T-Bases on standard tables.
- Flip-top is available on rectangle tops with C or T-Base configurations.
- Hand release mechanism is standard on all C or T-Base configurations.
- Flip-top tables with silver finish receive silver flip mechanism. All other base finishes receive black flip mechanism.
- Adjustable leveling glides on non-caster bases.
- Available in 30", 36", 42", 48" and 60" sizes. Rectangle T-base table available in additional 72", 84", and 96" sizes. Flip-top available in 36", 42", 48" and 60" sizes.
- Optional locking casters available for flip-tops.

## statement of line

## Color Disclaimer

Please order actual material samples for specifying purposes. Color accuracy is not guaranteed with these images.