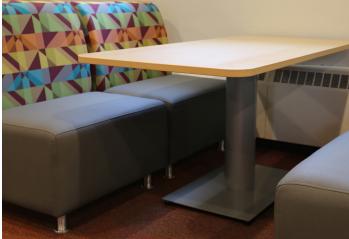

### features

- Laminate top with 3mm matching PVC edgeband.
- Steel column base available in standard powdercoat finishes.
- Adjustable leveling glides on base.

- Square, round and rectangular table shapes available.
- Available in 30", 36" 42" and 48" sizes. Rectangle table available in additional 60", 72", 84", and 96" sizes.
- Available in 42" Pub Height.

### statement of line

Square Available in 42\* Bar Height

laminate finish options

Natural Maple