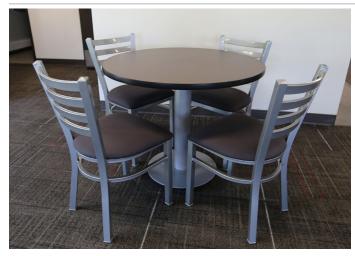

### features

- Laminate top with 3mm matching PVC edgeband.
- Steel column base available in standard powdercoat finishes.
- Adjustable leveling glides on base.

- Square, round and rectangular table shapes available.
- Available in 30", 36" 42" and 48" sizes. Rectangle table available in additional 60", 72", 84", and 96" sizes.
- Available in 42" Pub Height.

### statement of line

Square Available in 42\* Bar Height

laminate finish options

Natural Maple