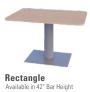

### features

- Laminate top with 3mm matching PVC edgeband.
- Steel column base available in standard powdercoat finishes.
- Adjustable leveling glides on base.

- Square, round and rectangular table shapes available.
- Available in 30", 36" 42" and 48" sizes. Rectangle table available in additional 60", 72", 84", and 96" sizes.
- Available in 42" Pub Height.

### statement of line

Square Available in 42\* Bar Height

laminate finish options

Natural Maple