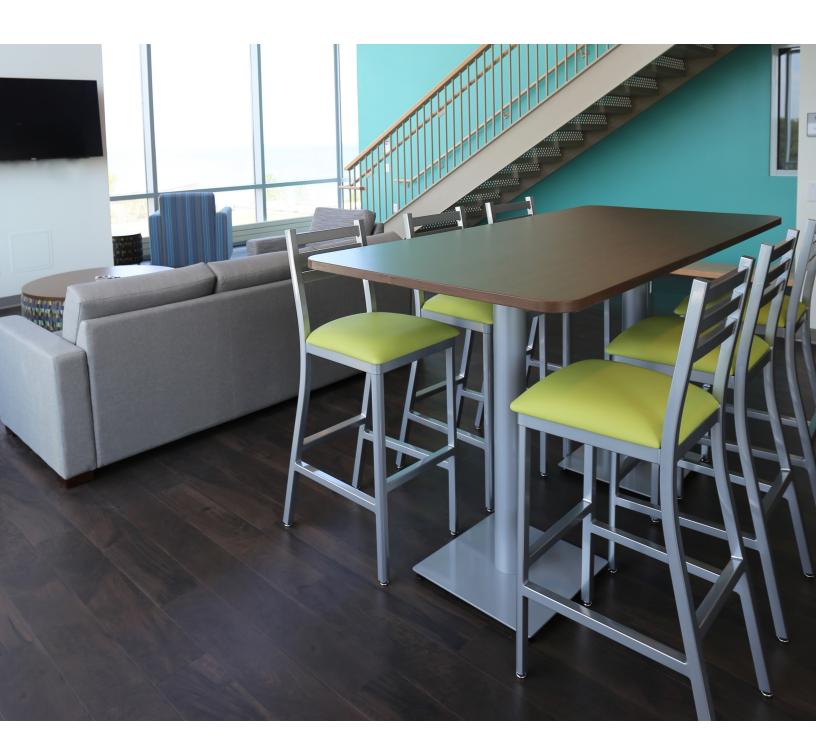

### features

- Laminate top with 3mm matching PVC edgeband.
- Steel column base available in standard powdercoat finishes.
- Adjustable leveling glides on base.

- Square, round and rectangular table shapes available.
- Available in 30", 36" 42" and 48" sizes. Rectangle table available in additional 60", 72", 84", and 96" sizes.
- Available in 42" Pub Height.

### statement of line

Square Available in 42\* Bar Height

laminate finish options

Natural Maple