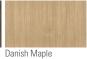

# **Turner Tables**





#### features

- Laminate top with 3mm matching PVC edgeband.
- Metal legs with choice of finishes.
- Adjustable leveling glides on base.

- Rectangular, Round, Roval, Guitar Pick and Personal table shapes available.
- Coffee and Side Table = 17"h, Personal Table = 25"h, Dining Table = 29"h, Ledge Table = 29"h or 36"h.
- Shipped ready to assemble.

#### statement of line



**Personal Table** 



Coffee and End Table, Roval, Guitar Pick or Round



Dining Table, **Roval or Square** 



### laminate finish options



Natural Maple

Chestnut Maple

Driftwood Maple













### metal finish options











## **Color Disclaimer**

Please order actual material samples for specifying purposes. Color accuracy is not guaranteed with these images.