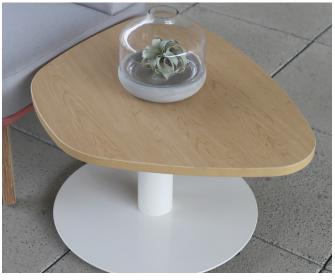

# **Turner Tables**

#### features

- Laminate top with 3mm matching PVC edgeband.
- Metal legs with choice of finishes.
- Adjustable leveling glides on base.

- Rectangular, Round, Roval, Guitar Pick and Personal table shapes available.
- Coffee and Side Table = 17"h, Personal Table = 25"h, Dining Table = 29"h, Ledge Table = 29"h or 36"h.
- Shipped ready to assemble.

#### statement of line

**Personal Table** 

Coffee and End Table, Roval, Guitar Pick or Round

Dining Table, **Roval or Square** 