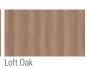

# **Turner Tables**





#### features

- Laminate top with 3mm matching PVC edgeband.
- Metal legs with choice of finishes.
- Adjustable leveling glides on base.

- Rectangular, Round, Roval, Guitar Pick and Personal table shapes available.
- Coffee and Side Table = 17"h, Personal Table = 25"h, Dining Table = 29"h, Ledge Table = 29"h or 36"h.
- Shipped ready to assemble.

#### statement of line



**Personal Table** 



Coffee and End Table, Roval, Guitar Pick or Round



Dining Table, **Roval or Square** 



### laminate finish options



Natural Maple

Chestnut Maple

Driftwood Maple













### metal finish options











## **Color Disclaimer**

Please order actual material samples for specifying purposes. Color accuracy is not guaranteed with these images.