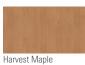

# **Turner Tables**





#### features

- Laminate top with 3mm matching PVC edgeband.
- Metal legs with choice of finishes.
- Adjustable leveling glides on base.

- Rectangular, Round, Roval, Guitar Pick and Personal table shapes available.
- Coffee and Side Table = 17"h, Personal Table = 25"h, Dining Table = 29"h, Ledge Table = 29"h or 36"h.
- Shipped ready to assemble.

#### statement of line



**Personal Table** 



Coffee and End Table, Roval, Guitar Pick or Round



Dining Table, **Roval or Square** 



### laminate finish options



Natural Maple

Chestnut Maple

Driftwood Maple













### metal finish options











## **Color Disclaimer**

Please order actual material samples for specifying purposes. Color accuracy is not guaranteed with these images.