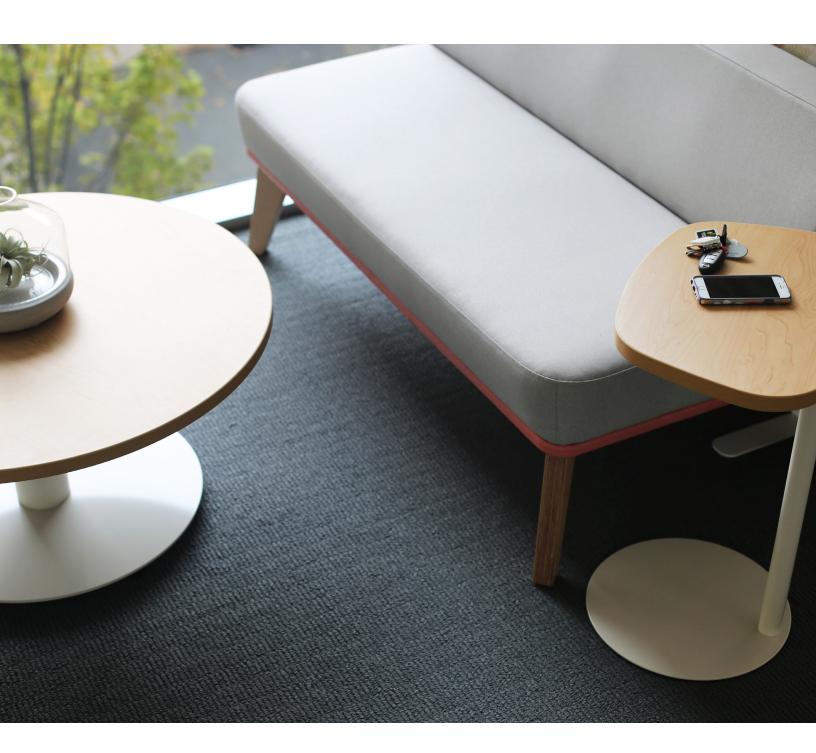

# **Turner Tables**

#### features

- Laminate top with 3mm matching PVC edgeband.
- Metal legs with choice of finishes.
- Adjustable leveling glides on base.

- Rectangular, Round, Roval, Guitar Pick and Personal table shapes available.
- Coffee and Side Table = 17"h, Personal Table = 25"h, Dining Table = 29"h, Ledge Table = 29"h or 36"h.
- Shipped ready to assemble.

#### statement of line

**Personal Table** 

Coffee and End Table, Roval, Guitar Pick or Round

Dining Table, **Roval or Square** 