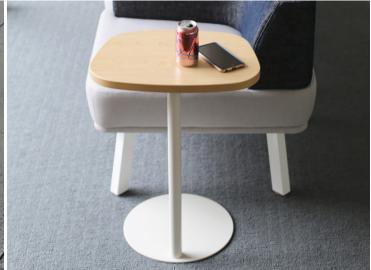

# **Turner Tables**

#### features

- Laminate top with 3mm matching PVC edgeband.
- Metal legs with choice of finishes.
- Adjustable leveling glides on base.

- Rectangular, Round, Roval, Guitar Pick and Personal table shapes available.
- Coffee and Side Table = 17"h, Personal Table = 25"h, Dining Table = 29"h, Ledge Table = 29"h or 36"h.
- Shipped ready to assemble.

#### statement of line

**Personal Table** 

Coffee and End Table, Roval, Guitar Pick or Round

Dining Table, **Roval or Square** 