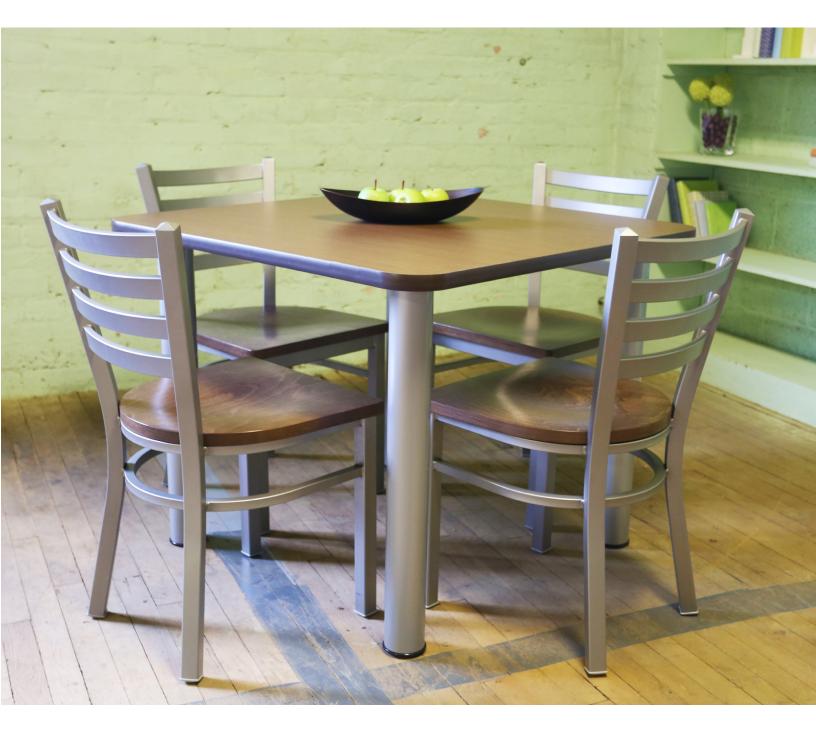

A flexible table that fits in any environment. This simple post leg table is able to adapt to any configuration and provide an aesthetic to any space. Union Tables

# Union

• Square and rectangular table shapes available.

• Available in 42" Pub Height.

#### features

- Laminate top with 3mm matching PVC edgeband.
- Steel column base available in standard powdercoat finishes.
- Adjustable leveling glides on base.