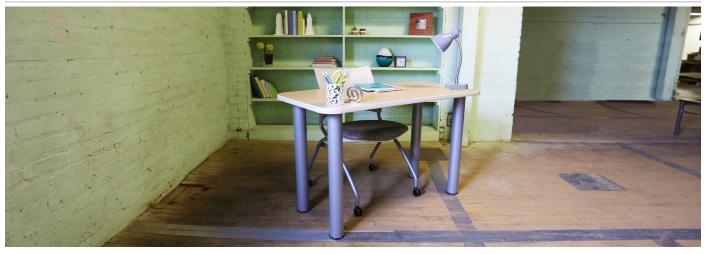

A flexible table that fits in any environment. This simple post leg table is able to adapt to any configuration and provide an aesthetic to any space. Union Tables

# Union

• Square and rectangular table shapes available.

• Available in 42" Pub Height.