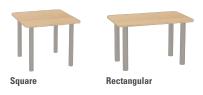

# Union

• Square and rectangular table shapes available.

• Available in 42" Pub Height.

### statement of line